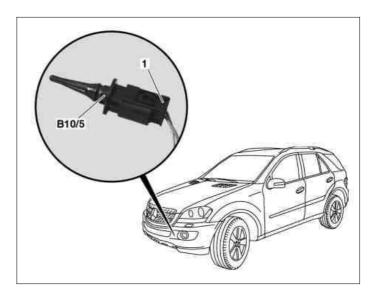

## Show on model 164.1 with headlamp cleaning system, code 600

## 1 Electrical connector

B10/5 Outside air temperature sensor

P83.70-4996-11

| XX | Remove/install                                                                         |                                                                                                        |                  |
|----|----------------------------------------------------------------------------------------|--------------------------------------------------------------------------------------------------------|------------------|
| 1  | Open engine hood                                                                       |                                                                                                        | AR88.10-P-1000GZ |
| 2  | Pull outside air temperature sensor (B10/5) out of bracket in bumper.                  | i Installation: Insert outside air temperature sensor (B10/5) into bracket in bumper until it arrests. |                  |
| 3  | Disconnect electrical connector (1) and remove outside air temperature sensor (B10/5). |                                                                                                        |                  |
| 4  | Install in the reverse order                                                           |                                                                                                        |                  |
| 5  | Perform a function test                                                                |                                                                                                        |                  |