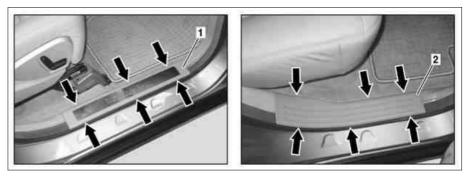

## Shown on right-hand side

- 1 Front door sill molding
- 2 Rear door sill molding

P68.30-3022-04

| XX | Remove/Install                                                                                                                   |                                                         |  |
|----|----------------------------------------------------------------------------------------------------------------------------------|---------------------------------------------------------|--|
| 1  | Completely open front and rear door                                                                                              |                                                         |  |
| 2  | Unclip front door sill molding (1) and rear door<br>sill molding (2) upward from retaining clips<br>(arrows) by hand and remove. | <b>i</b> Installation: Replace damaged retaining clips. |  |
| 3  | Install in the reverse order                                                                                                     |                                                         |  |