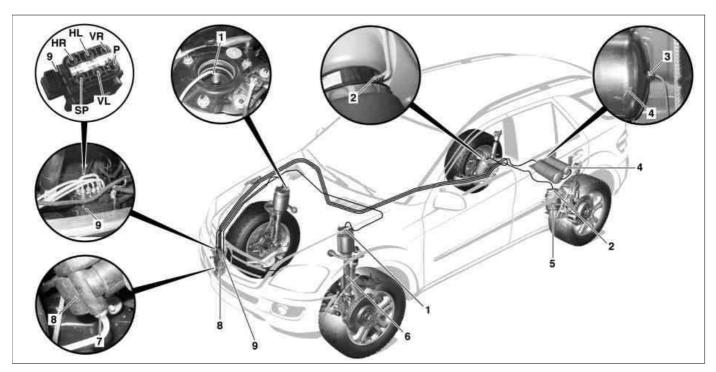

#### Show on model 164.1

- 1 Pressure line connection
- 2 Pressure line connection
- 3 Pressure line connection

### Shown on model 166.057

- 3 Pressure line connection
- 4 Central reservoir

- 4 Central reservoir
- 5 Rear air spring
- 6 Front suspension strut
- 7 Pressure line connection
- 8 AIRmatic compressor
- 9 AIRmatic valve unit

### Shown on model 166.873

- 3 Pressure line connection
- 4 Central reservoir

P32.22-2517-06

| i         | Notes on AIRmatic                                                  |                                                                                                | AH32.22-P-1000-02G2 |
|-----------|--------------------------------------------------------------------|------------------------------------------------------------------------------------------------|---------------------|
| XX        | Remove/install                                                     |                                                                                                |                     |
|           | Open engine hood and raise to vertical position                    | Model 164                                                                                      | AR88.40-P-1000GZ    |
|           | ·                                                                  | Model 166                                                                                      | AR88.40-P-1000GQ    |
|           | Remove covers over suspension strut towers                         | Model 166, 292                                                                                 |                     |
| =         |                                                                    | with code 489 (AIRMATIC)                                                                       |                     |
| 1         | Check                                                              |                                                                                                |                     |
| }         | Check pressure line connections (1) on front suspension struts (6) | Wait for approximately 10 to 15 minutes after spraying the leakage detection spray.            |                     |
|           |                                                                    | This allows smaller leaks to be detected (bubbles form). Larger leaks are visible immediately. |                     |
|           |                                                                    | Leakage detection spray for USA                                                                | *BR00.45-Z-1004-03A |
|           |                                                                    | Leak detection spray                                                                           | *BR00.45-Z-1002-03A |
|           |                                                                    | Socket wrench bit                                                                              | *211589000900       |
|           |                                                                    |                                                                                                | *000589122800       |
|           |                                                                    | If necessary, use leakage detection spray to check for leakages                                |                     |
|           |                                                                    | ↓ Repair AlRmatic pressure line connection                                                     | AR32.22-P-2001-02G  |
| ⚠ Danger! | Risk of death caused by vehicle slipping or                        | Align vehicle between vehicle lift columns and                                                 |                     |
|           | toppling off of the lifting platform.                              | position the four support plates at the vehicle                                                |                     |
|           |                                                                    | lift support points specified by the vehicle manufacturer.                                     |                     |
| ļ         | Lift vehicle on vehicle lift                                       | Thanalactaror.                                                                                 | AR00.60-P-1000GZ    |
| 5         | Check pressure line connections (2) on rear air springs (5)        | Leakage detection spray for USA                                                                | *BR00.45-Z-1004-03A |
|           |                                                                    | Leak detection spray                                                                           | *BR00.45-Z-1002-03A |
|           |                                                                    | Socket wrench bit                                                                              | *211589000900       |
|           |                                                                    |                                                                                                | *000589122800       |
|           |                                                                    | If necessary, use leakage detection spray to check for leakages                                |                     |
|           |                                                                    | ↓                                                                                              |                     |
|           |                                                                    | Repair AIRmatic pressure line connection                                                       |                     |
|           |                                                                    |                                                                                                | AR32.22-P-2001-02G  |
| 5.1       | Remove rear underfloor paneling                                    | Model 164<br>with code 489 (AIRMATIC)                                                          |                     |
|           |                                                                    |                                                                                                | AR61.30-P-1001GZ    |
| 3.2       | Remove cover of right side cover and remove load compartment floor | Model 166.0<br>with code 489 (AIRMATIC)                                                        |                     |
| 3.3       | Remove lining on the right-hand side of the trunk                  | Model 292<br>with code 489 (AIRMATIC)                                                          |                     |