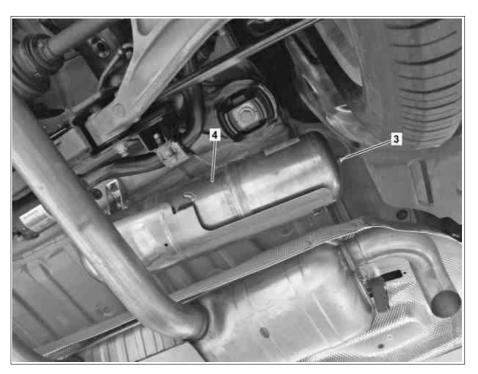

### Shown on model 166.057

- 3 Pressure line connection
- 4 Central reservoir

- 4 Central reservoir
- 5 Rear air spring
- 6 Front suspension strut
- 7 Pressure line connection
- 8 AIRmatic compressor
- 9 AIRmatic valve unit

### Shown on model 166.873

- 3 Pressure line connection
- 4 Central reservoir

P32.22-2517-06

| i         | Notes on AIRmatic                                                  |                                                                                                | AH32.22-P-1000-02G2 |
|-----------|--------------------------------------------------------------------|------------------------------------------------------------------------------------------------|---------------------|
| XX        | Remove/install                                                     |                                                                                                |                     |
|           | Open engine hood and raise to vertical position                    | Model 164                                                                                      | AR88.40-P-1000GZ    |
|           | ·                                                                  | Model 166                                                                                      | AR88.40-P-1000GQ    |
|           | Remove covers over suspension strut towers                         | Model 166, 292                                                                                 |                     |
| =         |                                                                    | with code 489 (AIRMATIC)                                                                       |                     |
| 1         | Check                                                              |                                                                                                |                     |
| }         | Check pressure line connections (1) on front suspension struts (6) | Wait for approximately 10 to 15 minutes after spraying the leakage detection spray.            |                     |
|           |                                                                    | This allows smaller leaks to be detected (bubbles form). Larger leaks are visible immediately. |                     |
|           |                                                                    | Leakage detection spray for USA                                                                | *BR00.45-Z-1004-03A |
|           |                                                                    | Leak detection spray                                                                           | *BR00.45-Z-1002-03A |
|           |                                                                    | Socket wrench bit                                                                              | *211589000900       |
|           |                                                                    |                                                                                                | *000589122800       |
|           |                                                                    | If necessary, use leakage detection spray to check for leakages                                |                     |
|           |                                                                    | ↓ Repair AlRmatic pressure line connection                                                     | AR32.22-P-2001-02G  |
| ⚠ Danger! | Risk of death caused by vehicle slipping or                        | Align vehicle between vehicle lift columns and                                                 |                     |
|           | toppling off of the lifting platform.                              | position the four support plates at the vehicle                                                |                     |
|           |                                                                    | lift support points specified by the vehicle manufacturer.                                     |                     |
| ļ         | Lift vehicle on vehicle lift                                       | Thanalactaror.                                                                                 | AR00.60-P-1000GZ    |
| 5         | Check pressure line connections (2) on rear air springs (5)        | Leakage detection spray for USA                                                                | *BR00.45-Z-1004-03A |
|           |                                                                    | Leak detection spray                                                                           | *BR00.45-Z-1002-03A |
|           |                                                                    | Socket wrench bit                                                                              | *211589000900       |
|           |                                                                    |                                                                                                | *000589122800       |
|           |                                                                    | If necessary, use leakage detection spray to check for leakages                                |                     |
|           |                                                                    | ↓                                                                                              |                     |
|           |                                                                    | Repair AIRmatic pressure line connection                                                       |                     |
|           |                                                                    |                                                                                                | AR32.22-P-2001-02G  |
| 5.1       | Remove rear underfloor paneling                                    | Model 164<br>with code 489 (AIRMATIC)                                                          |                     |
|           |                                                                    |                                                                                                | AR61.30-P-1001GZ    |
| 3.2       | Remove cover of right side cover and remove load compartment floor | Model 166.0<br>with code 489 (AIRMATIC)                                                        |                     |
| 3.3       | Remove lining on the right-hand side of the trunk                  | Model 292<br>with code 489 (AIRMATIC)                                                          |                     |

|    |                                                                    |                                                                 | AR68.30-P-4800GQC   |
|----|--------------------------------------------------------------------|-----------------------------------------------------------------|---------------------|
| 7  | Check pressure line connections (3) on central reservoirs (4)      | Leakage detection spray for USA                                 | *BR00.45-Z-1004-03A |
|    |                                                                    | Leak detection spray                                            | *BR00.45-Z-1002-03A |
|    |                                                                    | Socket wrench bit                                               | *211589000900       |
|    |                                                                    | S Knife                                                         | *000589122800       |
|    |                                                                    | If necessary, use leakage detection spray to check for leakages |                     |
|    |                                                                    | Repair AIRmatic pressure line connection                        |                     |
|    |                                                                    |                                                                 | AR32.22-P-2001-02GZ |
| 8  | Remove front section of fender liner in right front fender         | Model 164<br>with code 489 (AIRMATIC)                           | AR88.10-P-1310GZ    |
|    |                                                                    | Model 166, 292<br>with code 489 (AIRMATIC)                      | AR88.10-P-1310GQ    |
| 9  | Check pressure line connection (7) to AIRmatic compressor unit (8) | Leakage detection spray for USA                                 | *BR00.45-Z-1004-03A |
|    |                                                                    | Leak detection spray                                            | *BR00.45-Z-1002-03A |
|    |                                                                    | Socket wrench bit                                               | *211589000900       |
|    |                                                                    | S     Knife                                                     | *000589122800       |
|    |                                                                    | If necessary, use leakage detection spray to check for leakages |                     |
|    |                                                                    | Repair AIRmatic pressure line connection                        |                     |
|    |                                                                    |                                                                 | AR32.22-P-2001-02GZ |
| 10 | Remove right front fog lamp                                        | Model 164.1/8 with code 489 (AIRMATIC)                          |                     |
|    |                                                                    | Model 164.1                                                     | AR82.10-P-5103GZ    |
|    |                                                                    | Model 164.8                                                     | AR82.10-P-5103GY    |
| 11 | Check pressure line connections to AIRmatic valve unit (9)         |                                                                 | *BR00.45-Z-1004-03A |
|    |                                                                    | Leak detection spray                                            | *BR00.45-Z-1002-03A |
|    |                                                                    | Socket wrench bit                                               | *211589000900       |
|    |                                                                    | ₹ Knife                                                         | *000589122800       |
|    |                                                                    | If necessary, use leakage detection spray to check for leakages |                     |
|    |                                                                    | ↓                                                               |                     |
|    |                                                                    | Repair AIRmatic pressure line connection                        |                     |
|    |                                                                    |                                                                 | AR32.22-P-2001-02GZ |
| 12 | Install in the reverse order                                       |                                                                 |                     |