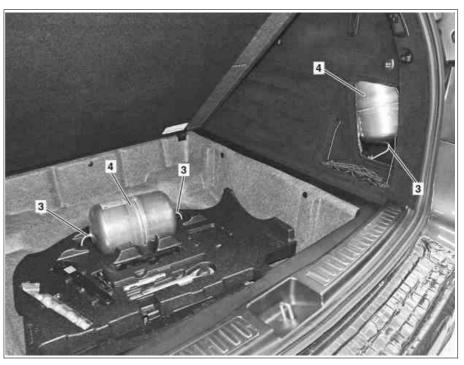

### Shown on model 166.057

- 3 Pressure line connection
- 4 Central reservoir

- 4 Central reservoir
- 5 Rear air spring
- 6 Front suspension strut
- 7 Pressure line connection
- 8 AIRmatic compressor
- 9 AIRmatic valve unit

### Shown on model 166.873

- 3 Pressure line connection
- 4 Central reservoir

P32.22-2517-06

| i         | Notes on AIRmatic                                                  |                                                                                                | AH32.22-P-1000-02G2 |
|-----------|--------------------------------------------------------------------|------------------------------------------------------------------------------------------------|---------------------|
| XX        | Remove/install                                                     |                                                                                                |                     |
|           | Open engine hood and raise to vertical position                    | Model 164                                                                                      | AR88.40-P-1000GZ    |
|           | ·                                                                  | Model 166                                                                                      | AR88.40-P-1000GQ    |
|           | Remove covers over suspension strut towers                         | Model 166, 292                                                                                 |                     |
| =         |                                                                    | with code 489 (AIRMATIC)                                                                       |                     |
| 1         | Check                                                              |                                                                                                |                     |
| }         | Check pressure line connections (1) on front suspension struts (6) | Wait for approximately 10 to 15 minutes after spraying the leakage detection spray.            |                     |
|           |                                                                    | This allows smaller leaks to be detected (bubbles form). Larger leaks are visible immediately. |                     |
|           |                                                                    | Leakage detection spray for USA                                                                | *BR00.45-Z-1004-03A |
|           |                                                                    | Leak detection spray                                                                           | *BR00.45-Z-1002-03A |
|           |                                                                    | Socket wrench bit                                                                              | *211589000900       |
|           |                                                                    |                                                                                                | *000589122800       |
|           |                                                                    | If necessary, use leakage detection spray to check for leakages                                |                     |
|           |                                                                    | ↓ Repair AlRmatic pressure line connection                                                     | AR32.22-P-2001-02G  |
| ⚠ Danger! | Risk of death caused by vehicle slipping or                        | Align vehicle between vehicle lift columns and                                                 |                     |
|           | toppling off of the lifting platform.                              | position the four support plates at the vehicle                                                |                     |
|           |                                                                    | lift support points specified by the vehicle manufacturer.                                     |                     |
| ļ         | Lift vehicle on vehicle lift                                       | Thanalactaror.                                                                                 | AR00.60-P-1000GZ    |
| 5         | Check pressure line connections (2) on rear air springs (5)        | Leakage detection spray for USA                                                                | *BR00.45-Z-1004-03A |
|           |                                                                    | Leak detection spray                                                                           | *BR00.45-Z-1002-03A |
|           |                                                                    | Socket wrench bit                                                                              | *211589000900       |
|           |                                                                    |                                                                                                | *000589122800       |
|           |                                                                    | If necessary, use leakage detection spray to check for leakages                                |                     |
|           |                                                                    | ↓                                                                                              |                     |
|           |                                                                    | Repair AIRmatic pressure line connection                                                       |                     |
|           |                                                                    |                                                                                                | AR32.22-P-2001-02G  |
| 5.1       | Remove rear underfloor paneling                                    | Model 164<br>with code 489 (AIRMATIC)                                                          |                     |
|           |                                                                    |                                                                                                | AR61.30-P-1001GZ    |
| 3.2       | Remove cover of right side cover and remove load compartment floor | Model 166.0<br>with code 489 (AIRMATIC)                                                        |                     |
| 3.3       | Remove lining on the right-hand side of the trunk                  | Model 292<br>with code 489 (AIRMATIC)                                                          |                     |

|    |                                                                    |                                                                 | AR68.30-P-4800GQC   |
|----|--------------------------------------------------------------------|-----------------------------------------------------------------|---------------------|
| 7  | Check pressure line connections (3) on central reservoirs (4)      | Leakage detection spray for USA                                 | *BR00.45-Z-1004-03A |
|    |                                                                    | Leak detection spray                                            | *BR00.45-Z-1002-03A |
|    |                                                                    | Socket wrench bit                                               | *211589000900       |
|    |                                                                    | S Knife                                                         | *000589122800       |
|    |                                                                    | If necessary, use leakage detection spray to check for leakages |                     |
|    |                                                                    | Repair AIRmatic pressure line connection                        |                     |
|    |                                                                    |                                                                 | AR32.22-P-2001-02GZ |
| 8  | Remove front section of fender liner in right front fender         | Model 164<br>with code 489 (AIRMATIC)                           | AR88.10-P-1310GZ    |
|    |                                                                    | Model 166, 292<br>with code 489 (AIRMATIC)                      | AR88.10-P-1310GQ    |
| 9  | Check pressure line connection (7) to AIRmatic compressor unit (8) | Leakage detection spray for USA                                 | *BR00.45-Z-1004-03A |
|    |                                                                    | Leak detection spray                                            | *BR00.45-Z-1002-03A |
|    |                                                                    | Socket wrench bit                                               | *211589000900       |
|    |                                                                    | S     Knife                                                     | *000589122800       |
|    |                                                                    | If necessary, use leakage detection spray to check for leakages |                     |
|    |                                                                    | Repair AIRmatic pressure line connection                        |                     |
|    |                                                                    |                                                                 | AR32.22-P-2001-02GZ |
| 10 | Remove right front fog lamp                                        | Model 164.1/8 with code 489 (AIRMATIC)                          |                     |
|    |                                                                    | Model 164.1                                                     | AR82.10-P-5103GZ    |
|    |                                                                    | Model 164.8                                                     | AR82.10-P-5103GY    |
| 11 | Check pressure line connections to AIRmatic valve unit (9)         |                                                                 | *BR00.45-Z-1004-03A |
|    |                                                                    | Leak detection spray                                            | *BR00.45-Z-1002-03A |
|    |                                                                    | Socket wrench bit                                               | *211589000900       |
|    |                                                                    | ₹ Knife                                                         | *000589122800       |
|    |                                                                    | If necessary, use leakage detection spray to check for leakages |                     |
|    |                                                                    | ↓                                                               |                     |
|    |                                                                    | Repair AIRmatic pressure line connection                        |                     |
|    |                                                                    |                                                                 | AR32.22-P-2001-02GZ |
| 12 | Install in the reverse order                                       |                                                                 |                     |