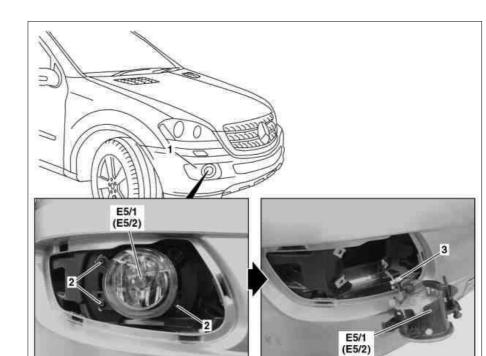

## 1 Cover

- 2 Bolts
- 3 Electrical connector
- S Electrical connector

E5/1 Left front fog lamp E5/2 Right fog lamp

P82.10-3811-06

| XX | Remove/install                                                                                             |                                                                                                                                                                                                                                       |               |
|----|------------------------------------------------------------------------------------------------------------|---------------------------------------------------------------------------------------------------------------------------------------------------------------------------------------------------------------------------------------|---------------|
| 1  | Switch off ignition and remove transmitter key from EIS control unit                                       | <b>i</b> On vehicles with keyless go, Code 889:<br>Press keyless go start/stop button repeatedly<br>until the ignition is switched off.<br>Remove transmitter key from vehicle and<br>store outside transmitter range (at least 2 m). |               |
| 2  | Remove cover (1)                                                                                           | S Long wedge                                                                                                                                                                                                                          | *115589035900 |
| 3  | Unscrew bolts (2)                                                                                          |                                                                                                                                                                                                                                       |               |
| 4  | Take out left front fog lamp (E5/1) or right front fog lamp (E5/2) and disconnect electrical connector (3) |                                                                                                                                                                                                                                       |               |
| 5  | Install in the reverse order                                                                               |                                                                                                                                                                                                                                       |               |