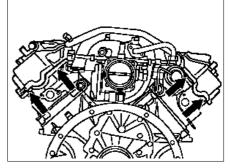

1 Inspect gasket (arrows) of cylinder head cover to ensure it is correctly located in the sealing groove of the cylinder head cover, particularly at the rear of the cylinder head.

P01.20-0220-01

© Daimler AG, 3/13/19, L/01/18, ar01.20-p-5014-01b, Ensure gasket of cylinder head cover is correctly installed Page 1 of 1 ENGINE 112, 113 ENGINE 112.945 in MODEL 463.209 /232 /233 /244 /245 /250 ENGINE 113.962 in MODEL 463.206 /240 /241 /247 /248 /249 /254 ENGINE 113.982 in MODEL 463.243 /246 ...