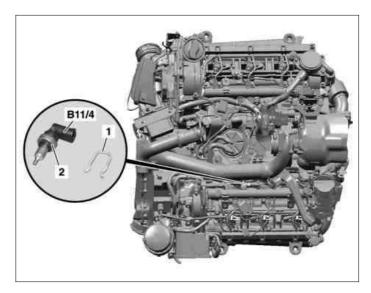

## **ENGINE** 642 in MODEL 164, 251

1 Securing clamp

2 O-ring

B11/4 Coolant temperature sensor

P15.60-2024-11

| XX | Remove/install                                                                                                                           |                                                                                                                                                                                                                               |                    |
|----|------------------------------------------------------------------------------------------------------------------------------------------|-------------------------------------------------------------------------------------------------------------------------------------------------------------------------------------------------------------------------------|--------------------|
|    | Risk of injury to skin and eyes caused by scalding from contact with hot coolant spray.  Risk of poisoning caused by swallowing coolant. | Do not open cooling system unless coolant temperature is below 90°C. Open cap slowly and release the pressure. Do not pour coolant into beverage containers.  Wear protective gloves, protective clothing and safety glasses. | AS20.00-Z-0001-01A |
| 1  | Remove engine intake air duct downstream of air filter                                                                                   |                                                                                                                                                                                                                               | AR09.10-P-8130GZB  |
| 2  | Detach clutch on coolant temperature sensor (B11/4)                                                                                      |                                                                                                                                                                                                                               |                    |
| 3  | Unlatch securing clamp (1)                                                                                                               |                                                                                                                                                                                                                               |                    |
| 4  | Remove coolant temperature sensor (B11/4)                                                                                                | i Installation: replace O-ring (2).                                                                                                                                                                                           |                    |
| 5  | Install in the reverse order                                                                                                             |                                                                                                                                                                                                                               |                    |
| 6  | Inspect cooling system for leaks                                                                                                         |                                                                                                                                                                                                                               | AR20.00-P-1010GZB  |