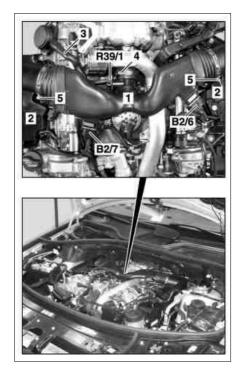

## AR09.10-P-8130GZB Remove/install engine intake air duct downstream of air filter ENGINES 642 in MODEL 164, 251

- 1 Engine air intake duct downstream of air filter
- 2 Air cleaner housing
- 3 Hose
- 4 Hose clamp
- 5 Hose clamp
- B2/6 Left hot film MAF sensor
- B2/7 Right hot film MAF sensor
- R39/1 Vent line heater element

| XX  | Remove/install                                                                                                                                                                    |                                                                                                                                                                                                                            |                    |
|-----|-----------------------------------------------------------------------------------------------------------------------------------------------------------------------------------|----------------------------------------------------------------------------------------------------------------------------------------------------------------------------------------------------------------------------|--------------------|
|     | <b>Risk of injury</b> caused by <b>fingers being</b><br><b>pinched or crushed</b> when removing,<br>installing or aligning hoods, doors, trunk lids,<br>liftgates or sliding roof | Keep body parts and limbs well clear of moving parts.                                                                                                                                                                      | AS00.00-Z-0011-01A |
| 1.1 | Remove right air filter housing (2)                                                                                                                                               | On vehicles with side-installed air filter element                                                                                                                                                                         |                    |
|     |                                                                                                                                                                                   | Model 164                                                                                                                                                                                                                  | AR09.10-P-1150GZC  |
|     |                                                                                                                                                                                   | Model 251                                                                                                                                                                                                                  | AR09.10-P-1150RTC  |
| 1.2 | Remove left and right air filter element                                                                                                                                          | For vehicles with top mounted air filter elements                                                                                                                                                                          | AP09.10-P-0980GZB  |
|     |                                                                                                                                                                                   | Installation: Ensure that seal is correctly<br>installed between air filter housing and engine<br>air intake duct downstream of air filter (1)                                                                             |                    |
| 2   | Disconnect electrical connectors at left and right hot film mass air flow sensors (B2/6, B2/7)                                                                                    |                                                                                                                                                                                                                            |                    |
| 3   | Disconnect electrical connector from vent line heater element (R39/1)                                                                                                             | For vehicles with a heated bleed line                                                                                                                                                                                      |                    |
| 4   | Detach hose (3) of the crankcase ventilation system at the cyclone separator                                                                                                      |                                                                                                                                                                                                                            |                    |
| 5   | Slacken hose clamp (4) at turbocharger                                                                                                                                            |                                                                                                                                                                                                                            |                    |
| 6   | Loosen hose clamp (5) at air filter housing (2) on the left                                                                                                                       | On vehicles with side-installed air filter element                                                                                                                                                                         |                    |
| 7   | Pull engine air intake duct forwards downstream of air filter (1)                                                                                                                 | Do prevent damage occurring ensure that the flexible boots on the engine air intake duct downstream of air filter (1) are not tensioned .                                                                                  |                    |
|     |                                                                                                                                                                                   | () <b>Installation:</b> Do not crush the sealing ring<br>between the turbocharger and the engine<br>intake air duct downstream of the air filter (1).<br>Parts of the crushed sealing ring will damage<br>the turbocharger |                    |
|     |                                                                                                                                                                                   | <b>i</b> When replacing the vent line heater element (R39/1), rubber gasket at engine intake air duct downstream of air filter (1)                                                                                         |                    |
|     |                                                                                                                                                                                   | must be installed first.<br>Ensure grease-free assembly of vent line<br>heater element (R39/1) and sealing ring.                                                                                                           |                    |