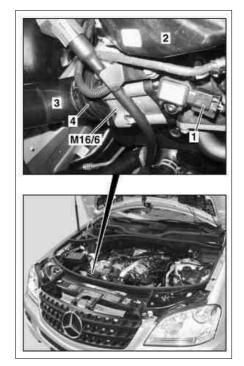

## AR09.41-P-1321GZB Remove/install the throttle valve positioner ENGINES 642 in MODEL 164, 251

- 1 Electrical connector
- 2 Noise damper
- 3 Engine charge air hose downstream of charge air cooler
- 4 Engine charge air duct downstream of charge air cooler
- M16/6 Throttle valve actuator

P09.41-2383-03

| XX        | Remove/install                                                                                                                                               |                                                                            |                                        |
|-----------|--------------------------------------------------------------------------------------------------------------------------------------------------------------|----------------------------------------------------------------------------|----------------------------------------|
| ⚠ Danger! | Risk of injury caused by fingers being<br>pinched or crushed when removing,<br>installing or aligning hoods, doors, trunk lids,<br>liftgates or sliding roof | Keep body parts and limbs well clear of moving parts.                      | AS00.00-Z-0011-01A                     |
| 1         | Removes strut tower brace                                                                                                                                    | Model 164.8 only<br>i Remove strut tower brace from strut tower<br>mounts. | AR62.30-P-2500GY<br>r                  |
| 2         | Remove noise insulation (2) downstream of charge air cooler                                                                                                  |                                                                            | AR09.40-P-6925GZB                      |
| 3         | Remove engine charge air hose downstream of charge air cooler (3)                                                                                            |                                                                            | AR09.41-P-8625GZB                      |
| 4         | Remove right air filter housing                                                                                                                              | Model 164<br>Model 251                                                     | AR09.10-P-1150GZC<br>AR09.10-P-1150RTC |
| 5         | Disconnect electrical connector (1) at throttle valve actuator (M16/6)                                                                                       |                                                                            |                                        |
| 6         | Remove engine charge air duct downstream of charge air cooler (4)                                                                                            |                                                                            | AR09.41-P-8624GZB                      |
| 7         | Remove bracket from throttle valve actuator (M16/6)                                                                                                          | Nm                                                                         | *BA09.41-P-1006-01J                    |
| 8         | Remove bolts on throttle valve actuator (M16/6)                                                                                                              | Nm                                                                         | *BA09.41-P-1008-01J                    |
| 9         | Remove throttle valve actuator (M16/6)                                                                                                                       | i Installation: Install new gasket                                         |                                        |
| 10        | Install in the reverse order                                                                                                                                 |                                                                            |                                        |