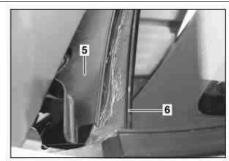

MODEL 164

P83.25-2244-07

1 Rubber seal

2

- Rubber seal
- 3 Water repellent

4 Clip

Cover

5

| XX | Remove/install                                                                                                         |                                                                                                                                                        |                    |
|----|------------------------------------------------------------------------------------------------------------------------|--------------------------------------------------------------------------------------------------------------------------------------------------------|--------------------|
|    | Risk of injury in the form of trapping or crushing, or even severing of limbs, if caught in windshield wiper mechanism | Always remove ignition key when working on windshield wiper mechanism.                                                                                 | AS82.30-Z-0001-01A |
| 1  | Remove wiper arms                                                                                                      |                                                                                                                                                        | AR82.30-P-6100GZ   |
| 2  | Detach rubber seal (1) from cover (5)                                                                                  |                                                                                                                                                        |                    |
| 3  | Detach rubber seal (2) from left and right fender                                                                      |                                                                                                                                                        |                    |
| 4  | Unclip washer fluid hose from clip (4)                                                                                 |                                                                                                                                                        |                    |
| 5  | Remove cover (5)                                                                                                       | i Detach cover (5) on one side in the opposite direction. i Installation: Lubricate upper edge of cover (5) and windshield at bottom with soapy water. |                    |
| 6  | Install in the reverse order                                                                                           |                                                                                                                                                        |                    |