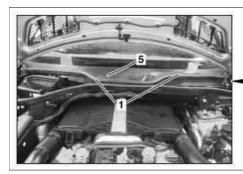

MODEL 164

P83.25-2244-07

1 Rubber seal

2

- Rubber seal
- 3 Water repellent

4 Clip

Cover

5

| XX | Remove/install                                                                                                         |                                                                                                                                                        |                    |
|----|------------------------------------------------------------------------------------------------------------------------|--------------------------------------------------------------------------------------------------------------------------------------------------------|--------------------|
|    | Risk of injury in the form of trapping or crushing, or even severing of limbs, if caught in windshield wiper mechanism | Always remove ignition key when working on windshield wiper mechanism.                                                                                 | AS82.30-Z-0001-01A |
| 1  | Remove wiper arms                                                                                                      |                                                                                                                                                        | AR82.30-P-6100GZ   |
| 2  | Detach rubber seal (1) from cover (5)                                                                                  |                                                                                                                                                        |                    |
| 3  | Detach rubber seal (2) from left and right fender                                                                      |                                                                                                                                                        |                    |
| 4  | Unclip washer fluid hose from clip (4)                                                                                 |                                                                                                                                                        |                    |
| 5  | Remove cover (5)                                                                                                       | i Detach cover (5) on one side in the opposite direction. i Installation: Lubricate upper edge of cover (5) and windshield at bottom with soapy water. |                    |
| 6  | Install in the reverse order                                                                                           |                                                                                                                                                        |                    |