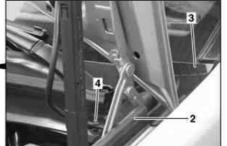

MODEL 164

P83.25-2244-07

1 Rubber seal

2

- Rubber seal
- 3 Water repellent

4 Clip

Cover

5

| XX | Remove/install                                                                                                         |                                                                                                                                                        |                    |
|----|------------------------------------------------------------------------------------------------------------------------|--------------------------------------------------------------------------------------------------------------------------------------------------------|--------------------|
|    | Risk of injury in the form of trapping or crushing, or even severing of limbs, if caught in windshield wiper mechanism | Always remove ignition key when working on windshield wiper mechanism.                                                                                 | AS82.30-Z-0001-01A |
| 1  | Remove wiper arms                                                                                                      |                                                                                                                                                        | AR82.30-P-6100GZ   |
| 2  | Detach rubber seal (1) from cover (5)                                                                                  |                                                                                                                                                        |                    |
| 3  | Detach rubber seal (2) from left and right fender                                                                      |                                                                                                                                                        |                    |
| 4  | Unclip washer fluid hose from clip (4)                                                                                 |                                                                                                                                                        |                    |
| 5  | Remove cover (5)                                                                                                       | i Detach cover (5) on one side in the opposite direction. i Installation: Lubricate upper edge of cover (5) and windshield at bottom with soapy water. |                    |
| 6  | Install in the reverse order                                                                                           |                                                                                                                                                        |                    |