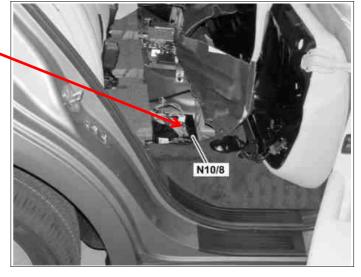

## Shown on model 164.1 up to model year 2010

Lacated in trunk, spare tire area.

- Cover
- 2 Electrical connectors

Shown on model 164.1 as of model year 2010 Located under the right rear seat.

N10/8 Rear SAM control unit 3 Electrical connector N10/8 Rear SAM control unit

## Remove spare tire.

| <b>⊯</b> AD | Connect STAR DIAGNOSIS and read out fault memory                                   |                                                | AD00.00-P-2000-04A |
|-------------|------------------------------------------------------------------------------------|------------------------------------------------|--------------------|
| 2.1         | Remove cover (1) from load compartment side trim                                   | i Only on vehicles up to model 2010.           |                    |
| 2.2         | Fold down rear seat on the passenger-side                                          | i Only on vehicles as of to model 2010.        |                    |
| 3           | Separate electrical connectors (2)                                                 |                                                |                    |
| 4           | Unclip rear SAM control unit(N10/8) upwards out of the retaining clamps and remove | i Installation: Pay attention to line routing. |                    |
| 5           | Disconnect electrical connector (3)                                                |                                                |                    |
| 6           | Remove rear SAM control unitN10/8                                                  |                                                |                    |
| 7           | Install in the reverse order                                                       |                                                |                    |