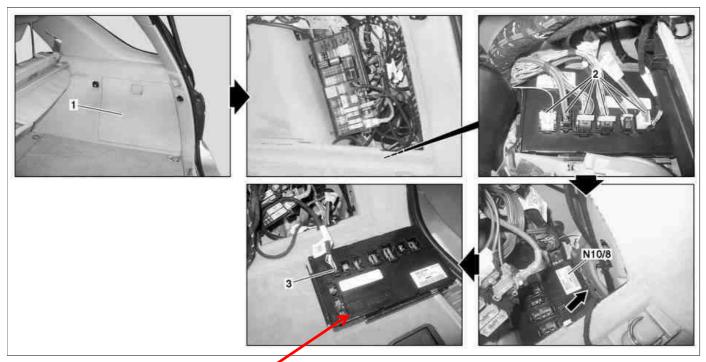

## Shown on model 164.1 up to model year 2010

Lacated in trunk, spare tire area.

- Cover
- 2 Electrical connectors

Shown on model 164.1 as of model year 2010 Located under the right rear seat.

N10/8 Rear SAM control unit 3 Electrical connector N10/8 Rear SAM control unit

## Remove spare tire.

| <b>⊯</b> AD | Connect STAR DIAGNOSIS and read out fault memory                                   |                                                | AD00.00-P-2000-04A |
|-------------|------------------------------------------------------------------------------------|------------------------------------------------|--------------------|
| 2.1         | Remove cover (1) from load compartment side trim                                   | i Only on vehicles up to model 2010.           |                    |
| 2.2         | Fold down rear seat on the passenger-side                                          | i Only on vehicles as of to model 2010.        |                    |
| 3           | Separate electrical connectors (2)                                                 |                                                |                    |
| 4           | Unclip rear SAM control unit(N10/8) upwards out of the retaining clamps and remove | i Installation: Pay attention to line routing. |                    |
| 5           | Disconnect electrical connector (3)                                                |                                                |                    |
| 6           | Remove rear SAM control unitN10/8                                                  |                                                |                    |
| 7           | Install in the reverse order                                                       |                                                |                    |