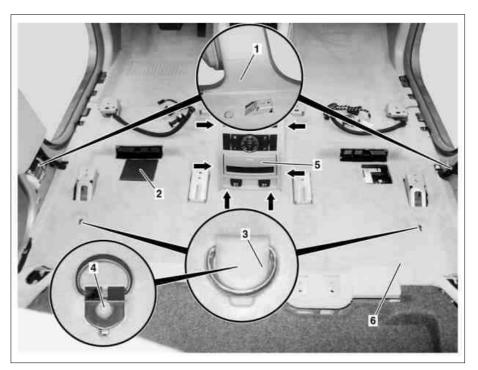

## Shown on model 164.1

- Bottom B-pillar paneling 1
- Cover
- 2 3 Covers
- 4 5 Bolts
- Center console
- Rear floor covering

P68.20-3272-06

| XX  | Remove/install                                            |                                                                                             |                     |
|-----|-----------------------------------------------------------|---------------------------------------------------------------------------------------------|---------------------|
| 1   | Remove both front seats                                   |                                                                                             | AR91.10-P-1000GZ    |
| 2   | Remove door sill moldings                                 | i On all doors.                                                                             | AR68.30-P-4100GZ    |
| 3.1 | Remove seat cushion from 60 % rear seat                   | <b>i</b> On model 164.1.                                                                    | AR91.12-P-1020GZA   |
| 3.2 | Remove front bottom cover from 60 % rear seat             | i On model 164.8.                                                                           |                     |
| 4.1 | Remove seat cushion from 40 % rear seat                   | <b>i</b> On model 164.1.                                                                    | AR91.12-P-1020GZ    |
| 4.2 | Remove front bottom plastic cover from 40 % rear seat     | i On model 164.8.                                                                           |                     |
| 5   | Unclip bottom B-pillar paneling (1) on both sides         | i Position upper long wedge at lower B-pillar.                                              |                     |
|     |                                                           | S Long wedge                                                                                | *115589035900       |
| 6   | Unclip cover (2)                                          | i If present.                                                                               |                     |
| 7   | Unclip covers (3)                                         |                                                                                             |                     |
| 8   | Remove bolts (4)                                          | Nm                                                                                          | *BA68.50-P-1002-03F |
| 9   | Pull rear floor covering (6) out below center console (5) | Installation: Carefully raise center console (5) with long wedge (arrows) to prevent damage |                     |
|     |                                                           | S Long wedge                                                                                | *115589035900       |
| 10  | Remove rear floor covering (6)                            | i Remove through rear door.                                                                 |                     |
| 11  | Install in the reverse order                              |                                                                                             |                     |