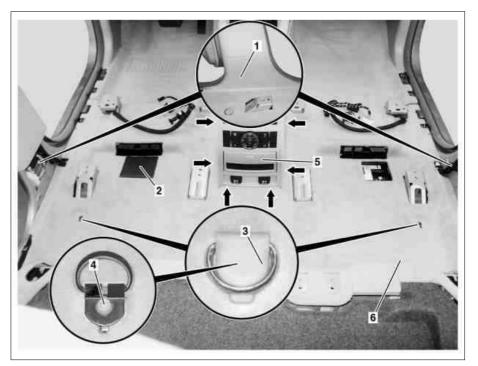

## Shown on model 164.1

- Bottom B-pillar paneling 1
- 2 3 Cover
- Covers
- 4 5 Bolts
- Center console
- Rear floor covering

P68.20-3272-06

| XX  | Remove/install                                            |                                                                                             |                     |
|-----|-----------------------------------------------------------|---------------------------------------------------------------------------------------------|---------------------|
| 1   | Remove both front seats                                   |                                                                                             | AR91.10-P-1000GZ    |
| 2   | Remove door sill moldings                                 | i On all doors.                                                                             | AR68.30-P-4100GZ    |
| 3.1 | Remove seat cushion from 60 % rear seat                   | <b>i</b> On model 164.1.                                                                    | AR91.12-P-1020GZA   |
| 3.2 | Remove front bottom cover from 60 % rear seat             | i On model 164.8.                                                                           |                     |
| 4.1 | Remove seat cushion from 40 % rear seat                   | <b>i</b> On model 164.1.                                                                    | AR91.12-P-1020GZ    |
| 4.2 | Remove front bottom plastic cover from 40 % rear seat     | i On model 164.8.                                                                           |                     |
| 5   | Unclip bottom B-pillar paneling (1) on both sides         | i Position upper long wedge at lower B-pillar.                                              |                     |
|     |                                                           | S Long wedge                                                                                | *115589035900       |
| 6   | Unclip cover (2)                                          | i If present.                                                                               |                     |
| 7   | Unclip covers (3)                                         |                                                                                             |                     |
| 8   | Remove bolts (4)                                          | Nm                                                                                          | *BA68.50-P-1002-03F |
| 9   | Pull rear floor covering (6) out below center console (5) | Installation: Carefully raise center console (5) with long wedge (arrows) to prevent damage |                     |
|     |                                                           | S Long wedge                                                                                | *115589035900       |
| 10  | Remove rear floor covering (6)                            | i Remove through rear door.                                                                 |                     |
| 11  | Install in the reverse order                              |                                                                                             |                     |