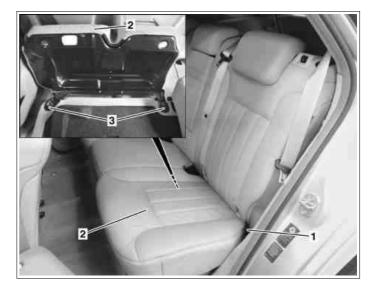

## MODEL 164.1

- 60 % rear seat
- Release handle 2 60 % rear seat
- 3 Bolts

P91.12-2742-11

| X | Remove/install                                                                  |                                                |                     |
|---|---------------------------------------------------------------------------------|------------------------------------------------|---------------------|
| 1 | Pull release handle (1) up and move 60 % rear seat (2) to the vertical position | i Installation: 60 % rear seat (2) must latch. |                     |
| 2 | Remove bolts (3)                                                                | Nm                                             | *BA91.12-P-1001-03F |
| 3 | Remove 60 % rear seat (2)                                                       |                                                |                     |
| 4 | Install in the reverse order                                                    |                                                |                     |

## Nm Rear seats

| Number             | Designation                                 | Model<br>164.1 |
|--------------------|---------------------------------------------|----------------|
| BA91.12-P-1001-03F | Bolt, rear seat console to vehicle floor Nm | 50             |