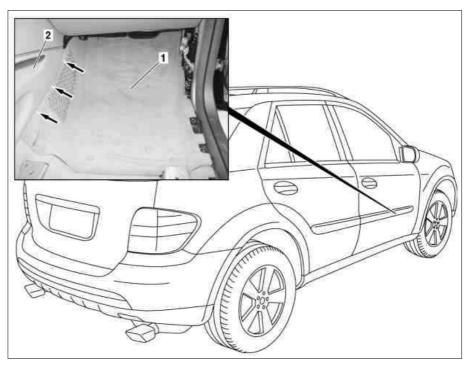

## Front seat removed for better illustration. Shown on model 164.1

- 1 Front floor covering
- 2 Center console

P68.20-3256-06

| XX | Remove/install                                              |                                                                                                                 |                  |
|----|-------------------------------------------------------------|-----------------------------------------------------------------------------------------------------------------|------------------|
| 1  | Move front passenger seat toward rear                       |                                                                                                                 |                  |
| 2  | Remove paneling in footwell.                                | i Right side only.                                                                                              | AR68.30-P-4010GZ |
| 3  | Move out front floor coverings (1) below center console (2) | Installation: Carefully raise center console (2) with mounting wedge (arrows) to prevent damage  Mounting wedge | *110589035900    |
| 4  | Remove front floor coverings (1)                            | i Right side only. Remove through front door                                                                    |                  |
| 5  | Install in the reverse order                                |                                                                                                                 |                  |