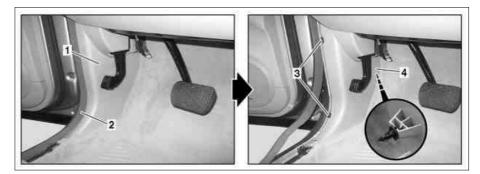

## MODEL 164

- 1 Paneling
- 2 Edge guard
- 3 Retaining clips4 Retaining clip

P68.30-3021-04

| XX | Removal/installation                                             |                                                         |                  |
|----|------------------------------------------------------------------|---------------------------------------------------------|------------------|
| 1  | Remove door sill molding from left front door                    |                                                         | AR68.30-P-4100GZ |
| 2  | Remove edge guard (2) in area of paneling (1)                    |                                                         |                  |
| 3  | Unclip paneling (1) from retaining clips (3) with mounting wedge | Mounting wedge                                          | *110589035900    |
| 4  | Pull out paneling (1) and remove                                 | i Installation: Guide must arrest in retaining clip (4) |                  |
| 5  | Install in the reverse sequence                                  |                                                         |                  |