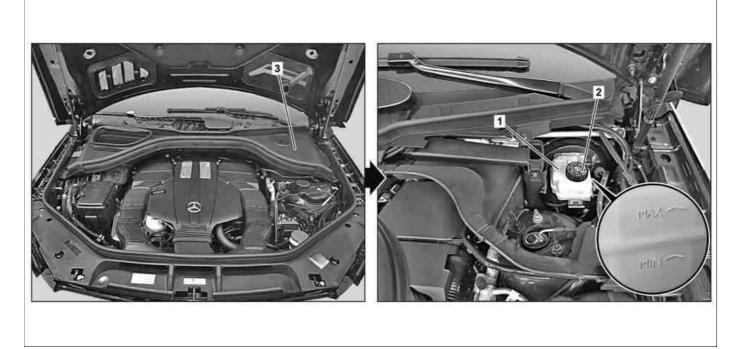

## Shown in model 292

1 Expansion reservoir

## Shown in model 164

1 Expansion reservoir

3 Cover over left suspension strut tower

P42.10-2448-01

|       | <b>Risk of poisoning</b> from swallowing brake<br>fluid. <b>Risk of injury</b> from skin and eye contact<br>with brake fluid | Only pour brake fluid into suitable and<br>appropriately marked containers. Wear<br>protective clothing and eye protection when<br>handling brake fluid. | AS42.50-Z-0001-01A |
|-------|------------------------------------------------------------------------------------------------------------------------------|----------------------------------------------------------------------------------------------------------------------------------------------------------|--------------------|
|       | Brake fluid notes                                                                                                            |                                                                                                                                                          | AH42.50-P-0001-01A |
|       | Notes on repairs to brake system                                                                                             |                                                                                                                                                          | AH42.00-P-0003-01A |
| 4     | Check                                                                                                                        |                                                                                                                                                          |                    |
| 1     | Remove cover over left suspension strut tower (3)                                                                            | Model 166, 292                                                                                                                                           |                    |
| 2     | Check fluid level in expansion reservoir (1)                                                                                 |                                                                                                                                                          |                    |
| i≉ BB | General brake fluid                                                                                                          |                                                                                                                                                          | BB00.40-P-0330-01A |
| i≆"BB | Brake fluids (DOT 4 plus)                                                                                                    |                                                                                                                                                          | BB00.40-P-0331-00A |
|       |                                                                                                                              | i The fluid level must be between the "Min."<br>and "Max." markings on the expansion                                                                     |                    |
|       |                                                                                                                              | reservoir (1).                                                                                                                                           |                    |
|       |                                                                                                                              | If the fluid level is too low:                                                                                                                           |                    |
|       |                                                                                                                              | $\downarrow$                                                                                                                                             |                    |

|   |                                                    | Rectify problem subject to separate repair order.                |  |
|---|----------------------------------------------------|------------------------------------------------------------------|--|
|   |                                                    | If the fluid level is too high:                                  |  |
|   |                                                    | ↓ ↓                                                              |  |
|   |                                                    | Extract brake fluid until the fluid level is at the "Max." mark. |  |
| 3 | Install cover over left suspension strut tower (3) | Model 166, 292                                                   |  |