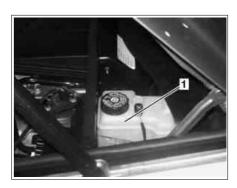

## Shown in model 164

1 Expansion reservoir

3 Cover over left suspension strut tower

P42.10-2448-01

|       | <b>Risk of poisoning</b> from swallowing brake<br>fluid. <b>Risk of injury</b> from skin and eye contact<br>with brake fluid | Only pour brake fluid into suitable and<br>appropriately marked containers. Wear<br>protective clothing and eye protection when<br>handling brake fluid. | AS42.50-Z-0001-01A |
|-------|------------------------------------------------------------------------------------------------------------------------------|----------------------------------------------------------------------------------------------------------------------------------------------------------|--------------------|
|       | Brake fluid notes                                                                                                            |                                                                                                                                                          | AH42.50-P-0001-01A |
|       | Notes on repairs to brake system                                                                                             |                                                                                                                                                          | AH42.00-P-0003-01A |
| 4     | Check                                                                                                                        |                                                                                                                                                          |                    |
| 1     | Remove cover over left suspension strut tower (3)                                                                            | Model 166, 292                                                                                                                                           |                    |
| 2     | Check fluid level in expansion reservoir (1)                                                                                 |                                                                                                                                                          |                    |
| i≉ BB | General brake fluid                                                                                                          |                                                                                                                                                          | BB00.40-P-0330-01A |
| i≆"BB | Brake fluids (DOT 4 plus)                                                                                                    |                                                                                                                                                          | BB00.40-P-0331-00A |
|       |                                                                                                                              | i The fluid level must be between the "Min."<br>and "Max." markings on the expansion                                                                     |                    |
|       |                                                                                                                              | reservoir (1).                                                                                                                                           |                    |
|       |                                                                                                                              | If the fluid level is too low:                                                                                                                           |                    |
|       |                                                                                                                              | $\downarrow$                                                                                                                                             |                    |

|   |                                                    | Rectify problem subject to separate repair order.                |  |
|---|----------------------------------------------------|------------------------------------------------------------------|--|
|   |                                                    | If the fluid level is too high:                                  |  |
|   |                                                    | ↓ ↓                                                              |  |
|   |                                                    | Extract brake fluid until the fluid level is at the "Max." mark. |  |
| 3 | Install cover over left suspension strut tower (3) | Model 166, 292                                                   |  |