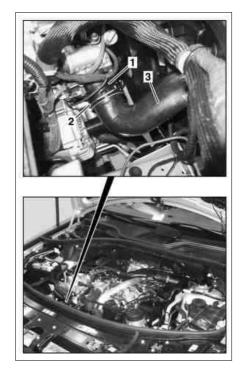

## AR09.41-P-8625GZB Remove/install charge air hose downstream of the charge air cooler ENGINE 642 in MODEL 164, 251

- 2 Securing clamp
- 3 Charge air hose downstream of the charge air cooler

P09.41-2378-03

| XX | Remove/install                                                                                                                                                                                                         |                                                                                                                                             |                     |
|----|------------------------------------------------------------------------------------------------------------------------------------------------------------------------------------------------------------------------|---------------------------------------------------------------------------------------------------------------------------------------------|---------------------|
|    | <b>Risk of injury</b> caused by <b>fingers being</b><br><b>pinched or crushed</b> when removing,<br>installing or aligning hoods, doors, trunk lids,<br>tailgates or sliding roof.                                     | Keep body parts and limbs well clear of moving parts.                                                                                       | AS00.00-Z-0011-01A  |
| 1  | Remove/install front bumper                                                                                                                                                                                            | Only for model 164.822                                                                                                                      | AR88.20-P-2000GZ    |
| 2  | Remove right engine intake air duct                                                                                                                                                                                    |                                                                                                                                             |                     |
| 3  | Disconnect charge air hose downstream of charge air cooler (3) at charge air cooler                                                                                                                                    | i Check hose clamp (4) for damage, replace if necessary.                                                                                    | *BA09.41-P-1010-01J |
| 4  | Disconnect charge air hose downstream of<br>charge air cooler (3) at engine charge air duct<br>downstream of charge air cooler (1)                                                                                     | () Installation: To prevent leaks, check sealing ring and safety clip (2) for damage.                                                       |                     |
| 5  | Install in the reverse order                                                                                                                                                                                           |                                                                                                                                             |                     |
|    | Risk of accident caused by vehicle starting<br>off by itself when engine is running. Risk of<br>injury caused by contusions and burns during<br>starting procedure or when working near the<br>engine as it is running | Secure vehicle to prevent it from moving by<br>itself.<br>Wear closed and snug-fitting work clothes.<br>Do not touch hot or rotating parts. | AS00.00-Z-0005-01A  |
| 6  | Test run engine and check hose connections for leaks                                                                                                                                                                   |                                                                                                                                             |                     |