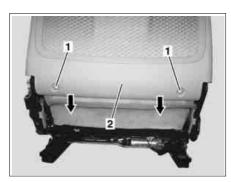

- 1 Bolts
- 2 Seat-back lining on front seat backrest

P91.10-2744-01

| XX | Remove/install                                                                          |                                                                                           |  |
|----|-----------------------------------------------------------------------------------------|-------------------------------------------------------------------------------------------|--|
| 1  | Move front seat forward                                                                 |                                                                                           |  |
| 2  | Move front seat backrest forward                                                        |                                                                                           |  |
| 3  | Remove bolts (1)                                                                        |                                                                                           |  |
| 4  | Slide seat-back lining on front seat backrest<br>(2) downwards out of guides and remove | Bemove seat-back lining on front seat backrest (2) carefully to prevent damage to guides. |  |
| 5  | Install in the reverse order                                                            |                                                                                           |  |