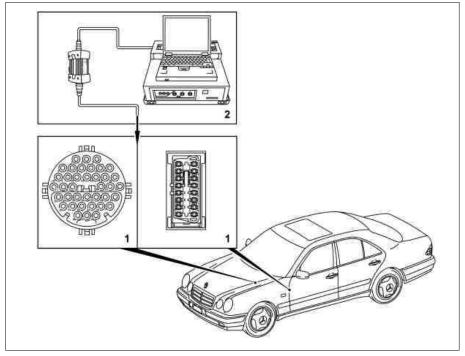

## Shown on model 210

- 1 Diagnostic connector
- 2 Diagnostic system

P00.00-5442-06

## Shown on model 204

- 1 Diagnostic connector
- 2 Diagnostic system

P00.00-5443-05

- 1 Connect diagnostic system (2) to diagnostic connector (1).
- i Stored faults which may be caused by disconnecting cables or by simulation during testing operations must be deleted in the diagnostic trouble code memory following completion of the operations.