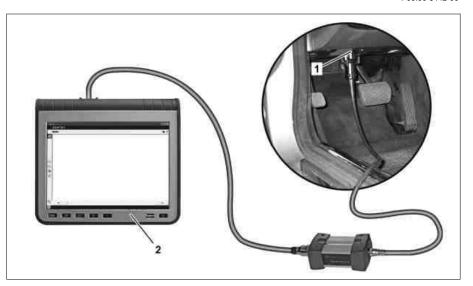

## Shown on model 204

- 1 Diagnostic connector
- 2 Diagnostic system

P00.00-5443-05

- 1 Connect diagnostic system (2) to diagnostic connector (1).
- i Stored faults which may be caused by disconnecting cables or by simulation during testing operations must be deleted in the diagnostic trouble code memory following completion of the operations.

2 Start diagnosis.

4 Disconnect diagnostic system (2).

3 Select the model series in the menu.

Following completion of diagnostic operations.