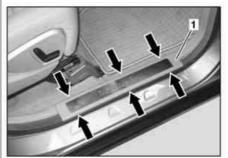

## Shown on right-hand side

- 1 Front door sill molding
- 2 Rear door sill molding

P68.30-3022-04

| XX | Remove/Install                                                                                                             |                                                  |  |
|----|----------------------------------------------------------------------------------------------------------------------------|--------------------------------------------------|--|
| 1  | Completely open front and rear door                                                                                        |                                                  |  |
|    | Unclip front door sill molding (1) and rear door sill molding (2) upward from retaining clips (arrows) by hand and remove. | i Installation: Replace damaged retaining clips. |  |
| 3  | Install in the reverse order                                                                                               |                                                  |  |