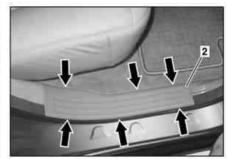

## Shown on right-hand side

- 1 Front door sill molding
- 2 Rear door sill molding

P68.30-3022-04

| XX | Remove/Install                                                                                                             |                                                  |  |
|----|----------------------------------------------------------------------------------------------------------------------------|--------------------------------------------------|--|
| 1  | Completely open front and rear door                                                                                        |                                                  |  |
|    | Unclip front door sill molding (1) and rear door sill molding (2) upward from retaining clips (arrows) by hand and remove. | i Installation: Replace damaged retaining clips. |  |
| 3  | Install in the reverse order                                                                                               |                                                  |  |