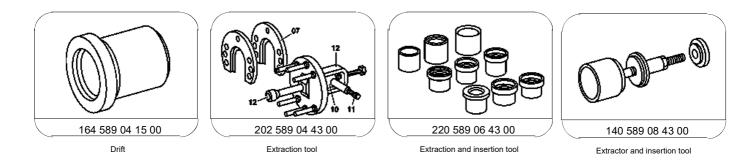

## MODEL 164, 251

- 1 Wheel carrier
- 9 Rear axle shaft flange
- 9n Wheel bearings
- 11 Retaining ring

P35.20-2233-12

| XX | Remove/install                                   |                                                                                                                                                                |                     |
|----|--------------------------------------------------|----------------------------------------------------------------------------------------------------------------------------------------------------------------|---------------------|
| 1  | Remove wheel carrier (1)                         | MODEL 251.0/1                                                                                                                                                  | AR35.20-P-0115RT    |
|    |                                                  | MODEL 164                                                                                                                                                      | AR35.20-P-0115GZ    |
| 2  | Pull out rear axle shaft flange (9)              |                                                                                                                                                                | AR35.20-P-0130-08RT |
|    |                                                  | <b>i Installation:</b> The rear axle shaft flange (9) and wheel bearing (9n) must generally be replaced with new ones.                                         |                     |
|    |                                                  | S Extraction tool                                                                                                                                              | *202589044300       |
|    |                                                  | S Extraction and insertion tool                                                                                                                                | *220589064300       |
| 3  | Remove retaining ring (11)                       | <b>i</b> Installation: Make sure that the retaining                                                                                                            |                     |
|    |                                                  | ring (11) is seated correctly in the wheel carrier (1).                                                                                                        |                     |
| 4  | Pull wheel bearing (9n) out of wheel carrier (1) |                                                                                                                                                                | AR35.20-P-0130-03RT |
|    |                                                  | <b>i</b> Installation: Pay attention to installation position. The points or the line on the wheel bearing (9n) must point towards the hub/rotor assembly (1). |                     |
|    |                                                  | S Extractor and insertion tool                                                                                                                                 | *140589084300       |
|    |                                                  | S Drift                                                                                                                                                        | *164589041500       |
| 5  | Install in the reverse order                     |                                                                                                                                                                |                     |