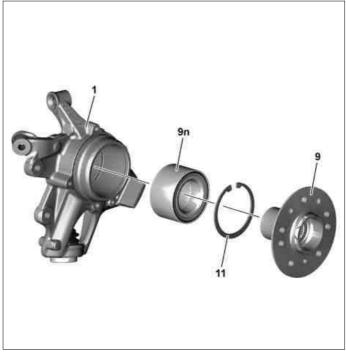

## MODEL 164, 251

- 1 Wheel carrier
- 9 Rear axle shaft flange
- 9n Wheel bearings
- 11 Retaining ring

P35.20-2233-12

| XX | Remove/install                                   |                                                                                                                                                                |                     |
|----|--------------------------------------------------|----------------------------------------------------------------------------------------------------------------------------------------------------------------|---------------------|
| 1  | Remove wheel carrier (1)                         | MODEL 251.0/1                                                                                                                                                  | AR35.20-P-0115RT    |
|    |                                                  | MODEL 164                                                                                                                                                      | AR35.20-P-0115GZ    |
| 2  | Pull out rear axle shaft flange (9)              |                                                                                                                                                                | AR35.20-P-0130-08RT |
|    |                                                  | <b>i Installation:</b> The rear axle shaft flange (9) and wheel bearing (9n) must generally be replaced with new ones.                                         |                     |
|    |                                                  | S Extraction tool                                                                                                                                              | *202589044300       |
|    |                                                  | S Extraction and insertion tool                                                                                                                                | *220589064300       |
| 3  | Remove retaining ring (11)                       | <b>i</b> Installation: Make sure that the retaining                                                                                                            |                     |
|    |                                                  | ring (11) is seated correctly in the wheel carrier (1).                                                                                                        |                     |
| 4  | Pull wheel bearing (9n) out of wheel carrier (1) |                                                                                                                                                                | AR35.20-P-0130-03RT |
|    |                                                  | <b>i</b> Installation: Pay attention to installation position. The points or the line on the wheel bearing (9n) must point towards the hub/rotor assembly (1). |                     |
|    |                                                  | S Extractor and insertion tool                                                                                                                                 | *140589084300       |
|    |                                                  | S Drift                                                                                                                                                        | *164589041500       |
| 5  | Install in the reverse order                     |                                                                                                                                                                |                     |