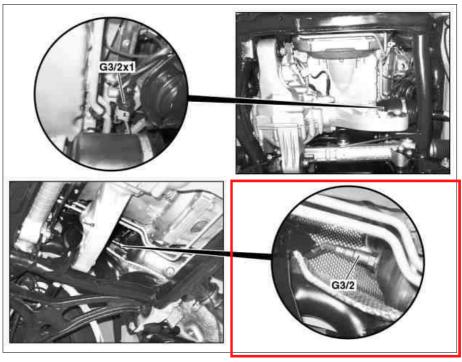

## ENGINE 642 in MODEL 164, 251 except CODE (U42) BLUETEC diesel exhaust gas cleaning

G3/2 O2 sensor upstream TWC
G3/2x1 Connector for O2 sensor
upstream of TWC

P07.04-2410-06

| XX        | Remove/install                                                                                                                                                                                                                                                 |                                                                                                                                                                      |                     |
|-----------|----------------------------------------------------------------------------------------------------------------------------------------------------------------------------------------------------------------------------------------------------------------|----------------------------------------------------------------------------------------------------------------------------------------------------------------------|---------------------|
| ⚠ Danger! | Risk of injury to skin and eyes caused by handling hot or glowing objects.                                                                                                                                                                                     | Wear safety gloves, protective clothing and safety glasses, if necessary.                                                                                            | AS00.00-Z-0002-01A  |
| ⚠ Danger! | <b>Risk of death</b> caused by vehicle slipping or toppling off the lifting platform.                                                                                                                                                                          | Align vehicle between columns of vehicle lift and position four support plates at vehicle lift support points specified by vehicle manufacturer.  AS00.00-Z-0010-01A |                     |
| 1         | Remove bottom section of soundproofing                                                                                                                                                                                                                         | Model 164                                                                                                                                                            | AR94.30-P-5300GZ    |
|           |                                                                                                                                                                                                                                                                | Model 251                                                                                                                                                            | AR94.30-P-5300RT    |
| 2         | Detach connector of O2 sensor upstream of TWC (G3/2x1)                                                                                                                                                                                                         | Remove connector O2 of sensor upstream TWC (G3/2x1) from bracket.                                                                                                    |                     |
| 3         | Expose electrical line of O2 sensor upstream TWC (G3/2)                                                                                                                                                                                                        | Possibly also disconnect cable tie.  i Installation: Replace the cable tie if required.                                                                              |                     |
| 4         | Unscrew O2 sensor upstream of TWC (G3/2)                                                                                                                                                                                                                       | i Installation: Coat thread of O2 sensor upstream of TWC (G3/2) with heat-resistant lubricant.                                                                       | *BA07.04-P-1003-01G |
|           |                                                                                                                                                                                                                                                                | Paste                                                                                                                                                                | *BR00.45-Z-1005-06A |
| 5         | Install in the reverse order                                                                                                                                                                                                                                   | 1 4010                                                                                                                                                               | BR00.40 Z-1000-00A  |
| <b>1</b>  | Checking                                                                                                                                                                                                                                                       |                                                                                                                                                                      |                     |
| ⚠ Danger! | Risk of accident caused by vehicle starting off by itself when engine is running. Risk of injury caused by contusions and burns during starting procedure or when working near the engine as it is running  Test run engine and check exhaust system for leaks | Do not touch hot or rotating parts.                                                                                                                                  | AS00.00-Z-0005-01A  |

| BA07.04-P-1003-01G | O2 sensor to catalytic converter | Nm | 50 | 50 |  |
|--------------------|----------------------------------|----|----|----|--|
|--------------------|----------------------------------|----|----|----|--|