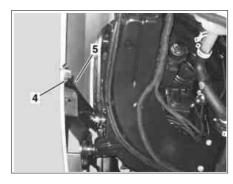

### Shown on model 164.1

- Screw
- Bracket

P88.20-2629-01

P88.20-2628-10

| 7   | Remove bolt (4), pivot bracket (5) to vehicle and remove toward rear.                                   | i On left and right.                                                                  |                                            |
|-----|---------------------------------------------------------------------------------------------------------|---------------------------------------------------------------------------------------|--------------------------------------------|
| 8   | Disconnect electrical connector (6) from left engine compartment/bumper connector (X26/32)              |                                                                                       |                                            |
| 9   | Disconnect electrical connector (6) from right<br>front engine compartment/bumper connector<br>(X26/36) | i On vehicles with code 220 Parktronic system (PTS).                                  |                                            |
| 10  | Remove bumper toward front.                                                                             | Use aid of helper. Installation: If required, adjust gap. Gap dimension Gap dimension | *BE60.00-P-1004-01P<br>*BE60.00-P-1005-01P |
|     |                                                                                                         | Feeler gauge                                                                          | *129589032100                              |
| 11  | Check and correct the adjustment of the headlamps                                                       |                                                                                       |                                            |
| FAP |                                                                                                         |                                                                                       | AP82.10-P-8260GZ                           |
| 12  | Install in the reverse order                                                                            |                                                                                       |                                            |