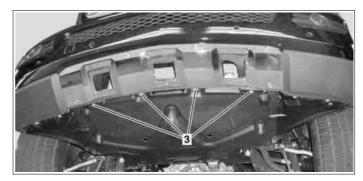

Shown on model 164.8

Bolts

3

| XX | Remove/install                                                                           |                                                                                                                                                     |                  |  |
|----|------------------------------------------------------------------------------------------|-----------------------------------------------------------------------------------------------------------------------------------------------------|------------------|--|
|    | <b>Risk of death</b> caused by vehicle slipping or toppling off of the lifting platform. | Align vehicle between lifting platform columns and position the four mounting plates at lifting platform mounting points specified by manufacturer. |                  |  |
| 1  | Lift/jack up vehicle                                                                     |                                                                                                                                                     | AR00.60-P-1000GZ |  |
| 2  | Remove bolt (1)                                                                          |                                                                                                                                                     |                  |  |
| 3  | Unclip clips (2)                                                                         |                                                                                                                                                     |                  |  |
| 4  | Remove front section of fender liner in right and left front fender                      |                                                                                                                                                     | AR88.10-P-1310GZ |  |
| 5  | Remove bolt (3)                                                                          | i On model 164.8 additional bolts in vehicle center.                                                                                                |                  |  |
| 6  | Remove expansion rivet on underride guard                                                | i Only on vehicles with code 430 Offroad package.                                                                                                   |                  |  |