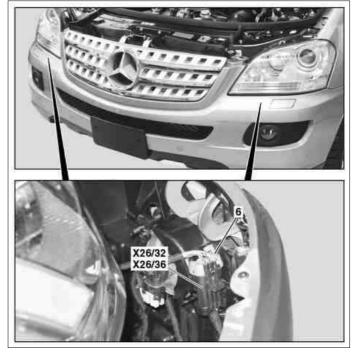

# Shown on model 164.1 with code 220 Parktronic system (PTS)

6 Electrical connector

Left front engine compartment/bumper connector X26/32 X26/36 Right front engine compartment/bumper connector

P88.20-2630-12

| 7   | Remove bolt (4), pivot bracket (5) to vehicle and remove toward rear.                                   | i On left and right.                                                                  |                                            |
|-----|---------------------------------------------------------------------------------------------------------|---------------------------------------------------------------------------------------|--------------------------------------------|
| 8   | Disconnect electrical connector (6) from left engine compartment/bumper connector (X26/32)              |                                                                                       |                                            |
| 9   | Disconnect electrical connector (6) from right<br>front engine compartment/bumper connector<br>(X26/36) | i On vehicles with code 220 Parktronic system (PTS).                                  |                                            |
| 10  | Remove bumper toward front.                                                                             | Use aid of helper. Installation: If required, adjust gap. Gap dimension Gap dimension | *BE60.00-P-1004-01P<br>*BE60.00-P-1005-01P |
|     |                                                                                                         | Feeler gauge                                                                          | *129589032100                              |
| 11  | Check and correct the adjustment of the headlamps                                                       |                                                                                       |                                            |
| FAP |                                                                                                         |                                                                                       | AP82.10-P-8260GZ                           |
| 12  | Install in the reverse order                                                                            |                                                                                       |                                            |