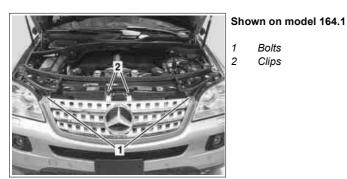

# MODEL 164

P88.20-2627-01

Bolts Clips

| XX | Remove/install                                                                           |                                                                                                                                                     |                  |  |
|----|------------------------------------------------------------------------------------------|-----------------------------------------------------------------------------------------------------------------------------------------------------|------------------|--|
|    | <b>Risk of death</b> caused by vehicle slipping or toppling off of the lifting platform. | Align vehicle between lifting platform columns and position the four mounting plates at lifting platform mounting points specified by manufacturer. |                  |  |
| 1  | Lift/jack up vehicle                                                                     |                                                                                                                                                     | AR00.60-P-1000GZ |  |
| 2  | Remove bolt (1)                                                                          |                                                                                                                                                     |                  |  |
| 3  | Unclip clips (2)                                                                         |                                                                                                                                                     |                  |  |
| 4  | Remove front section of fender liner in right and left front fender                      |                                                                                                                                                     | AR88.10-P-1310GZ |  |
| 5  | Remove bolt (3)                                                                          | i On model 164.8 additional bolts in vehicle center.                                                                                                |                  |  |
| 6  | Remove expansion rivet on underride guard                                                | i Only on vehicles with code 430 Offroad package.                                                                                                   |                  |  |