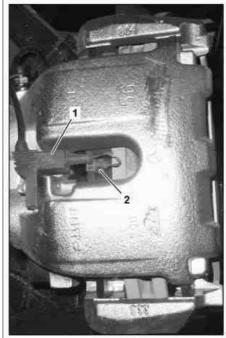

## Model 164

- 1 Front brake pad contact sensor electrical connection
- 2 Front brake pad contact sensor
- 3 Right rear brake pad contact sensor
- 4 Right rear brake pad contact sensor electrical connection

P42.10-3134-06

- When replacing the brake pads, the front brake pad contact sensor
  (2) and the rear brake pad contact sensor (3) must also be replaced.
- The front brake pad contact sensor (2) and right rear brake pad contact sensor (3) may only be mounted to the inner brake linings.
- The electrical feed line of the contact sensors must be routed as shown in the picture.
- Check for correct locking of the left front brake pad contact sensor electrical connection (1) and right rear brake pad contact sensor electrical connection (4).
- Ingressing moisture can result in the warning lamp lighting up.