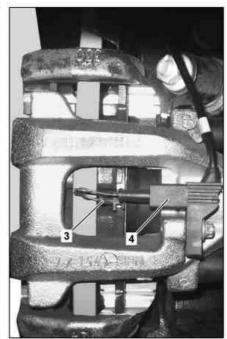

## Model 164

- 1 Front brake pad contact sensor electrical connection
- 2 Front brake pad contact sensor
- 3 Right rear brake pad contact sensor
- 4 Right rear brake pad contact sensor electrical connection

P42.10-3134-06

- When replacing the brake pads, the front brake pad contact sensor
  (2) and the rear brake pad contact sensor (3) must also be replaced.
- The front brake pad contact sensor (2) and right rear brake pad contact sensor (3) may only be mounted to the inner brake linings.
- The electrical feed line of the contact sensors must be routed as shown in the picture.
- Check for correct locking of the left front brake pad contact sensor electrical connection (1) and right rear brake pad contact sensor electrical connection (4).
- Ingressing moisture can result in the warning lamp lighting up.