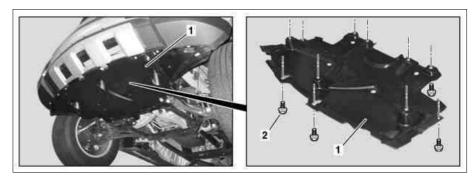

## Shown on model 164.175

- 1 Engine compartment paneling
- 2 Bolts

P61.20-2052-04

| XX | Remove/install                                                                    |                                                                                                                                                           |                    |
|----|-----------------------------------------------------------------------------------|-----------------------------------------------------------------------------------------------------------------------------------------------------------|--------------------|
|    | Risk of death caused by vehicle slipping or toppling off of the lifting platform. | Align vehicle between vehicle lift columns and position the four support plates at the vehicle lift support points specified by the vehicle manufacturer. | AS00.00-Z-0010-01A |
| 1  | Lift vehicle with two-post lift                                                   |                                                                                                                                                           | AR00.60-P-1000GZ   |
| 2  | Remove bolts (2)                                                                  | i 11 bolts.                                                                                                                                               |                    |
| 3  | Remove engine compartment paneling (1)                                            |                                                                                                                                                           |                    |
| 4  | Install in the reverse order                                                      |                                                                                                                                                           |                    |