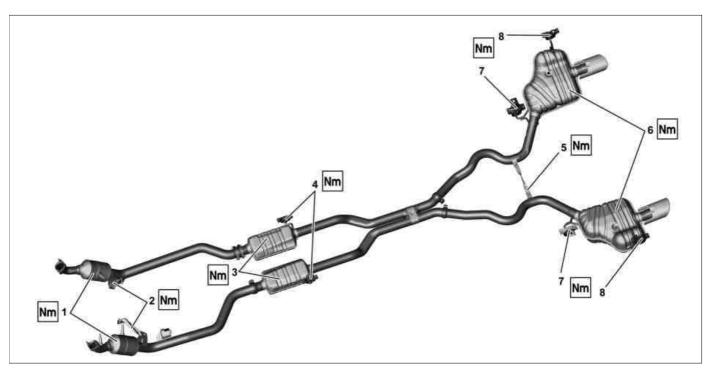

## Shown on model 251 with engine 273

- Catalytic converter
- 2 Exhaust bracket
- 3 Center muffler

- 4 Exhaust rubber mount in the middle
- 5 Rear muffler reinforcement
- 6 Rear muffler

- Inner exhaust rubber mount
- 8 Outer exhaust rubber bearing

| Fig. item etc. | Work instructions                                                                 |                                                                                                                                                  |                     |
|----------------|-----------------------------------------------------------------------------------|--------------------------------------------------------------------------------------------------------------------------------------------------|---------------------|
|                | Risk of death caused by vehicle slipping or toppling off the lifting platform.    | Align vehicle between columns of vehicle lift and position four support plates at vehicle lift support points specified by vehicle manufacturer. | AS00.00-Z-0010-01A  |
|                | <b>Risk of injury</b> to skin and eyes caused by handling hot or glowing objects. | Wear safety gloves, protective clothing and safety glasses, if necessary.                                                                        | AS00.00-Z-0002-01A  |
|                | Risk of injury caused by scraping or cutting body parts on sharp vehicle parts    | Always wear protective gloves when working on or near sharp and non-deburred vehicle parts.  Deburr repair panels.                               | AS00.00-Z-0017-01A  |
| (1)            | Notes on self-locking nuts and bolts                                              |                                                                                                                                                  | AH00.00-N-0001-01A  |
| 1              | Catalytic converter                                                               | Model 164:  Nom Bolt, flange connection to exhaust pipe or exhaust manifold                                                                      | *BA49.10-P-1002-01W |
|                |                                                                                   | Bolt, catalytic converter bracket to catalytic convertor                                                                                         | *BA49.10-P-1001-01W |
|                |                                                                                   | Self-locking nut, rear muffler flange connection to three way catalytic converter                                                                | *BA49.10-P-1003-01W |
|                |                                                                                   | Bolt, center muffler flange connection to catalytic converter                                                                                    | *BA49.10-P-1004-01W |
|                |                                                                                   | Mm Bolt, rear muffler hose clamp to catalytic converter                                                                                          | *BA49.10-P-1010-01W |
|                |                                                                                   | Model 251:                                                                                                                                       |                     |
|                |                                                                                   | Bolt, flange connection to exhaust pipe or exhaust manifold                                                                                      | *BA49.10-P-1002-01X |
|                |                                                                                   | Bolt, catalytic converter bracket to catalytic convertor                                                                                         | *BA49.10-P-1001-01X |
|                |                                                                                   | Self-locking nut, rear muffler flange connection to three way catalytic converter                                                                | *BA49.10-P-1003-01X |
|                |                                                                                   | Mm Bolt, center muffler flange connection to catalytic converter                                                                                 | *BA49.10-P-1004-01X |
|                |                                                                                   | Bolt, rear muffler hose clamp to catalytic converter                                                                                             | *BA49.10-P-1018-01X |
| 2              | Exhaust bracket                                                                   | Model 164:                                                                                                                                       |                     |

|   |                                    | Bolt, catalytic converter bracket to                                                 | *BA49.10-P-1001-01W                        |
|---|------------------------------------|--------------------------------------------------------------------------------------|--------------------------------------------|
|   |                                    | catalytic convertor  Mm Bolt, catalytic converter bracket to transmission            | *BA49.10-P-1009-01W                        |
|   |                                    | Model 251:                                                                           |                                            |
|   |                                    | Nm Bolt, catalytic converter bracket to catalytic convertor                          | *BA49.10-P-1001-01X                        |
|   |                                    | Nm Bolt, catalytic converter bracket to transmission                                 | *BA49.10-P-1020-01X                        |
| 3 | Center muffler                     | Model 164:                                                                           |                                            |
|   |                                    | Nm Self-locking nut, rear muffler flange connection to three way catalytic converter | *BA49.10-P-1003-01W                        |
|   |                                    | Bolt, center muffler flange connection to catalytic converter                        | *BA49.10-P-1004-01W                        |
|   |                                    | Nm Bolt, rear muffler hose clamp to catalytic converter                              | *BA49.10-P-1010-01W                        |
|   |                                    | Nm Bolt, center exhaust rubber mount bracke to body                                  | *BA49.10-P-1011-01W                        |
|   |                                    | Bolt, hose clamp of rear muffler to center muffler                                   | *BA49.10-P-1005-01W                        |
|   |                                    | Model 251:                                                                           | *B * 40 * 40 B * 4000 0 41/                |
|   |                                    | Self-locking nut, rear muffler flange connection to three way catalytic converter    | *BA49.10-P-1003-01X                        |
|   |                                    | Bolt, center muffler flange connection to catalytic converter                        | *BA49.10-P-1004-01X                        |
|   |                                    | Bolt, rear muffler hose clamp to catalytic converter                                 | *BA49.10-P-1018-01X                        |
|   |                                    | Bolt, center exhaust rubber mount bracke to body                                     |                                            |
|   |                                    | Mm Bolt, hose clamp of rear muffler to center muffler                                | *BA49.10-P-1005-01X                        |
| 4 | Exhaust rubber mount in the middle | Model 164:                                                                           |                                            |
|   |                                    | Mm Bolt, center exhaust rubber mount bracke to body                                  | t *BA49.10-P-1011-01W                      |
|   |                                    | Model 251:                                                                           | *RA49 10-D-1010 01V                        |
|   |                                    | Nm Bolt, center exhaust rubber mount bracke to body                                  | [ DA43. 10-F-1013-01A                      |
| 5 | Rear muffler reinforcement         | Model 164:                                                                           | *BA49.10-P-1006-01W                        |
|   |                                    | Mm Self-locking nut, back muffler strut  Model 251:                                  | DA48. 10-F-1000-0199                       |
|   |                                    | Mm Bolt for rear muffler brace                                                       | *BA49.10-P-1006-01X                        |
| 6 | Rear muffler                       | Model 164:                                                                           | *BA49.10-P-1005-01W                        |
|   |                                    | Mm Bolt, hose clamp of rear muffler to center muffler                                | DA48. 10-F-1000-0199                       |
|   |                                    | Nm Self-locking nut, back muffler strut                                              | *BA49.10-P-1006-01W                        |
|   |                                    | Nm Bolt, exhaust rubber mount bracket (inner to body                                 | *BA49.10-P-1007-01W                        |
|   |                                    | Nm Bolt, exhaust rubber mount bracket (outer to bumper bracket                       | *BA49.10-P-1008-01W                        |
|   |                                    | Model 251:  Mm Bolt, hose clamp of rear muffler to center                            | *BA49.10-P-1005-01X                        |
|   |                                    | muffler                                                                              | *DA40.40.D.4000.04\/                       |
|   |                                    | Bolt for rear muffler brace  Bolt, exhaust rubber mount bracket (inner               | *BA49.10-P-1006-01X<br>*BA49.10-P-1007-01X |
|   |                                    | to body                                                                              |                                            |
|   |                                    | Mm Bolt, exhaust rubber mount bracket (outer to bumper bracket                       | -) "BA49.10-P-1008-01X                     |
| 7 | Inner exhaust rubber mount         | Model 164:                                                                           | )*BA49.10-P-1007-01W                       |
|   |                                    | Mm Bolt, exhaust rubber mount bracket (inner to body  Model 251:                     | DA48.10-F-1007-0199                        |
|   |                                    | Nm Bolt, exhaust rubber mount bracket (inner                                         | )*BA49.10-P-1007-01X                       |
| 8 | Outer exhaust rubber bearing       | to body Model 164:                                                                   |                                            |
|   |                                    | Nm Bolt, exhaust rubber mount bracket (outer to bumper bracket                       | *BA49.10-P-1008-01W                        |
|   |                                    | Model 251:  Mm Bolt, exhaust rubber mount bracket (outer                             | *BA49.10-P-1008-01X                        |
|   |                                    | to bumper bracket                                                                    |                                            |