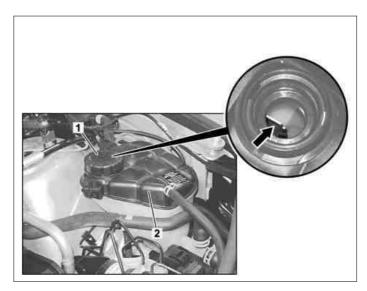

ENGINE 113, 156, 272, 273, 276, 642 in MODEL 251 ENGINE 113, 156, 272, 273, 629, 642 in MODEL 164.1

- 1 Cap
- 2 Coolant expansion reservoir

P20.30-2427-11

| 23          | Remove                                                                                                                            |                                                                                                                                                                                                                                                                                                                          |                    |
|-------------|-----------------------------------------------------------------------------------------------------------------------------------|--------------------------------------------------------------------------------------------------------------------------------------------------------------------------------------------------------------------------------------------------------------------------------------------------------------------------|--------------------|
| 1           | Switch off ignition                                                                                                               |                                                                                                                                                                                                                                                                                                                          |                    |
| 2           | Open engine hood                                                                                                                  |                                                                                                                                                                                                                                                                                                                          |                    |
| <b>F</b> AR |                                                                                                                                   | MODEL 164                                                                                                                                                                                                                                                                                                                | AR88.40-P-1000GZ   |
| <b>⊯</b> AR |                                                                                                                                   | Model 251                                                                                                                                                                                                                                                                                                                | AR88.40-P-1000RT   |
| ⚠ Danger!   | Risk of injury to skin and eyes suffering scalding from contact with hot coolantspray. Risk of poisoning from swallowing coolant. | Do not open cooling system unless coolant temperature is below 90 °C. Open cap slowly and release the pressure. Do not pour coolant into beverage containers. Wear protective gloves, protective clothing and safety glasses.                                                                                            | AS20.00-Z-0001-01A |
| 3           | Unscrew cap (1) for coolant expansion reservoir (2)                                                                               |                                                                                                                                                                                                                                                                                                                          |                    |
| 4           | Check                                                                                                                             |                                                                                                                                                                                                                                                                                                                          |                    |
| 4           | Check coolant level                                                                                                               |                                                                                                                                                                                                                                                                                                                          |                    |
|             | Notes on coolant                                                                                                                  | The coolant level must, on a cold engine, reach up to the marking (arrow) in the coolant expansion reservoir.  When the coolant is warm, about 1 cm above the marking (arrow).  If coolant level is too low:  Check coolant for leaktightness and check coolant for antifreeze content subject to separate repair order. | AH20.00-N-2080-01A |
| X           | Install                                                                                                                           |                                                                                                                                                                                                                                                                                                                          |                    |
| 5           | Seal coolant expansion reservoir (2) with cap (1)                                                                                 |                                                                                                                                                                                                                                                                                                                          |                    |
| 6           | Close engine hood                                                                                                                 |                                                                                                                                                                                                                                                                                                                          |                    |
| AR AR       |                                                                                                                                   | MODEL 164                                                                                                                                                                                                                                                                                                                | AR88.40-P-1000GZ   |
| FAR         |                                                                                                                                   | Model 251                                                                                                                                                                                                                                                                                                                | AR88.40-P-1000RT   |