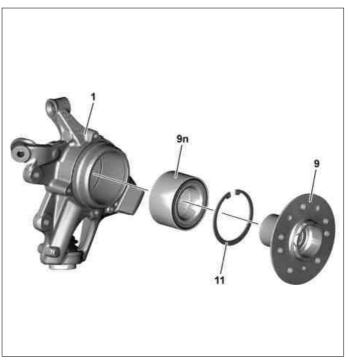

## MODEL 164, 251

- 1 Wheel carrier
- 9 Rear axle shaft flange
- 9n Wheel bearings
- 11 Retaining ring

P35.20-2233-12

| XX | Remove/install                                   |                                                                                                                                                       |                                |
|----|--------------------------------------------------|-------------------------------------------------------------------------------------------------------------------------------------------------------|--------------------------------|
| 1  | Remove wheel carrier (1)                         | MODEL 251.0/1                                                                                                                                         | AR35.20-P-0115RT               |
|    |                                                  | MODEL 164                                                                                                                                             | AR35.20-P-0115GZ               |
| 2  | Pull out rear axle shaft flange (9)              | i Installation: The rear axle shaft flange (9) and wheel bearing (9n) must generally be replaced with new ones.                                       | AR35.20-P-0130-08RT            |
|    |                                                  | S   Extraction tool   S   Extraction and insertion tool                                                                                               | *202589044300<br>*220589064300 |
| 3  | Remove retaining ring (11)                       | i Installation: Make sure that the retaining ring (11) is seated correctly in the wheel carrier (1).                                                  |                                |
| 4  | Pull wheel bearing (9n) out of wheel carrier (1) |                                                                                                                                                       | AR35.20-P-0130-03RT            |
|    |                                                  | installation: Pay attention to installation position. The points or the line on the wheel bearing (9n) must point towards the hub/rotor assembly (1). |                                |
|    |                                                  | S Extractor and insertion tool                                                                                                                        | *140589084300                  |
|    |                                                  | <b>♂</b> Drift                                                                                                                                        | *164589041500                  |
| 5  | Install in the reverse order                     |                                                                                                                                                       |                                |