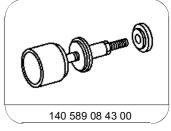

## MODEL 164, 251

- 1 Wheel carrier
- 9 Rear axle shaft flange
- 9n Wheel bearings
- 11 Retaining ring

P35.20-2233-12

| XX | Remove/install                                   |                                                                                                                                                       |                                |
|----|--------------------------------------------------|-------------------------------------------------------------------------------------------------------------------------------------------------------|--------------------------------|
| 1  | Remove wheel carrier (1)                         | MODEL 251.0/1                                                                                                                                         | AR35.20-P-0115RT               |
|    |                                                  | MODEL 164                                                                                                                                             | AR35.20-P-0115GZ               |
| 2  | Pull out rear axle shaft flange (9)              | i Installation: The rear axle shaft flange (9) and wheel bearing (9n) must generally be replaced with new ones.                                       | AR35.20-P-0130-08RT            |
|    |                                                  | S   Extraction tool   S   Extraction and insertion tool                                                                                               | *202589044300<br>*220589064300 |
| 3  | Remove retaining ring (11)                       | i Installation: Make sure that the retaining ring (11) is seated correctly in the wheel carrier (1).                                                  |                                |
| 4  | Pull wheel bearing (9n) out of wheel carrier (1) |                                                                                                                                                       | AR35.20-P-0130-03RT            |
|    |                                                  | installation: Pay attention to installation position. The points or the line on the wheel bearing (9n) must point towards the hub/rotor assembly (1). |                                |
|    |                                                  | S Extractor and insertion tool                                                                                                                        | *140589084300                  |
|    |                                                  | <b>♂</b> Drift                                                                                                                                        | *164589041500                  |
| 5  | Install in the reverse order                     |                                                                                                                                                       |                                |