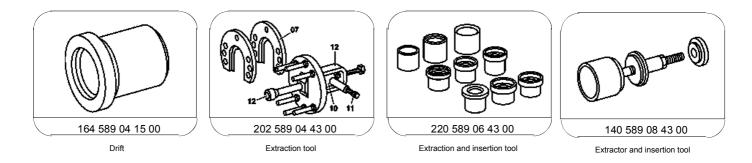

## MODEL 164, 251

- 1 Wheel carrier
- 9 Rear axle shaft flange
- 9n Wheel bearings
- 11 Retaining ring

P35.20-2233-12

| XX | Remove/install                                   |                                                                                                                                                                                                                                                           |                                                       |
|----|--------------------------------------------------|-----------------------------------------------------------------------------------------------------------------------------------------------------------------------------------------------------------------------------------------------------------|-------------------------------------------------------|
| 1  | Remove wheel carrier (1)                         | MODEL 251.0/1                                                                                                                                                                                                                                             | AR35.20-P-0115RT                                      |
|    |                                                  | MODEL 164                                                                                                                                                                                                                                                 | AR35.20-P-0115GZ                                      |
| 2  | Pull out rear axle shaft flange (9)              | <b>i</b> Installation: The rear axle shaft flange (9) and wheel bearing (9n) must generally be replaced with new ones.                                                                                                                                    |                                                       |
|    |                                                  | S Extraction tool                                                                                                                                                                                                                                         | *202589044300                                         |
|    |                                                  | S Extraction and insertion tool                                                                                                                                                                                                                           | *220589064300                                         |
| 3  | Remove retaining ring (11)                       | <b>i Installation:</b> Make sure that the retaining ring (11) is seated correctly in the wheel carrier (1).                                                                                                                                               |                                                       |
| 4  | Pull wheel bearing (9n) out of wheel carrier (1) | <ul> <li><b>i</b> Installation: Pay attention to installation position. The points or the line on the wheel bearing (9n) must point towards the hub/rotor assembly (1).</li> <li><b>S</b> Extractor and insertion tool</li> <li><b>S</b> Drift</li> </ul> | AR35.20-P-0130-03RT<br>*140589084300<br>*164589041500 |
| 5  | Install in the reverse order                     |                                                                                                                                                                                                                                                           |                                                       |