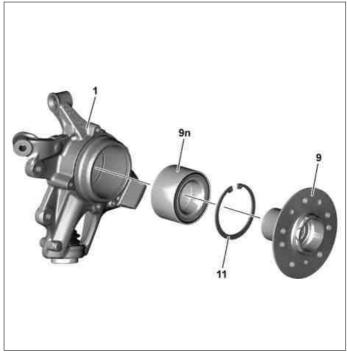

## MODEL 164, 251

- 1 Wheel carrier
- 9 Rear axle shaft flange
- 9n Wheel bearings
- 11 Retaining ring

P35.20-2233-12

| XX | Remove/install                                   |                                                                                                                                                                                                                                                           |                                                       |
|----|--------------------------------------------------|-----------------------------------------------------------------------------------------------------------------------------------------------------------------------------------------------------------------------------------------------------------|-------------------------------------------------------|
| 1  | Remove wheel carrier (1)                         | MODEL 251.0/1                                                                                                                                                                                                                                             | AR35.20-P-0115RT                                      |
|    |                                                  | MODEL 164                                                                                                                                                                                                                                                 | AR35.20-P-0115GZ                                      |
| 2  | Pull out rear axle shaft flange (9)              | <b>i</b> Installation: The rear axle shaft flange (9) and wheel bearing (9n) must generally be replaced with new ones.                                                                                                                                    |                                                       |
|    |                                                  | S Extraction tool                                                                                                                                                                                                                                         | *202589044300                                         |
|    |                                                  | S Extraction and insertion tool                                                                                                                                                                                                                           | *220589064300                                         |
| 3  | Remove retaining ring (11)                       | <b>i Installation:</b> Make sure that the retaining ring (11) is seated correctly in the wheel carrier (1).                                                                                                                                               |                                                       |
| 4  | Pull wheel bearing (9n) out of wheel carrier (1) | <ul> <li><b>i</b> Installation: Pay attention to installation position. The points or the line on the wheel bearing (9n) must point towards the hub/rotor assembly (1).</li> <li><b>S</b> Extractor and insertion tool</li> <li><b>S</b> Drift</li> </ul> | AR35.20-P-0130-03RT<br>*140589084300<br>*164589041500 |
| 5  | Install in the reverse order                     |                                                                                                                                                                                                                                                           |                                                       |