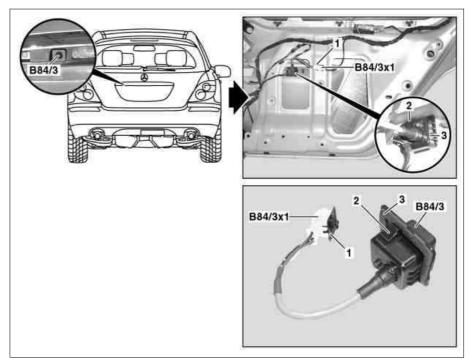

## Shown on model 251

1 Retaining clip
2 Retaining clip
3 Bracket
B84/3 Backup camera

B84/3x1 Backup camera connector

P54.65-3155-06

| (1) | Information on preventing damage to electronic components due to electrostatic discharge                          |                                                                                                                             | AH54.00-P-0001-01A |
|-----|-------------------------------------------------------------------------------------------------------------------|-----------------------------------------------------------------------------------------------------------------------------|--------------------|
| XX  | Remove/install                                                                                                    |                                                                                                                             |                    |
| 1   | Switch off ignition and remove transmitter key                                                                    |                                                                                                                             |                    |
| 2   | Remove handle strip from liftgate                                                                                 | Model 164                                                                                                                   | AR72.20-P-3650GZ   |
|     |                                                                                                                   | Model 251                                                                                                                   | AR72.20-P-3650RT   |
| 3   | Detach connector from reversing camera (B84/3x1), twist retaining clip (1) and detach from liftgate               |                                                                                                                             |                    |
| 4   | Press in retaining clip (2) and remove reversing camera (B84/3) with bracket (3) outwards and out of the liftgate |                                                                                                                             |                    |
| 5   | Install in the reverse order                                                                                      |                                                                                                                             |                    |
| 6   | Calibrate reversing camera (B84/3) using diagnostic system                                                        | Model 164, 251 with code 218 (Rear view camera) Model 164 with code 218 (Rear view camera) with code 498 (Japanese version) | AR54.65-P-0022GZ   |
|     |                                                                                                                   | except code 849 (Spare wheel carrier) Model 251 with code 218 (Rear view camera) with code 498 (Japanese version)           |                    |