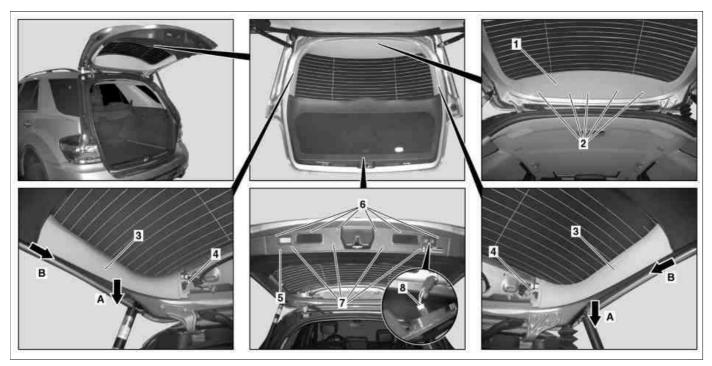

## Shown on model 164.1

- Upper door lining paneling
- Mounting clips 2
- Center door lining paneling Electrical connector
- 11
- 12 Mounting clips

Rear-end door ambient lamp E40/1

- Left door lining paneling 3
- 4 Bolts
- 5 Bottom door lining paneling
- 6 Mounting clips

- Locking tabs
- 8 Electrical connector

P72.20-2505-06

| $\mathbb{X}$ | Remove/install                                                                      |                                                                                                               |               |
|--------------|-------------------------------------------------------------------------------------|---------------------------------------------------------------------------------------------------------------|---------------|
| Removal      | Danger of breakage or tearing off plastic trim parts and associated mounting clips. |                                                                                                               |               |
| 1            | Unclip upper door lining paneling (1) from mounting clips (2) and remove            | Mounting wedge                                                                                                | *110589035900 |
| 2            | Remove screws (4)                                                                   |                                                                                                               |               |
| 3            | remove                                                                              | i Pull side door lining paneling (3) downward (arrow A) and pull out of rear-end door toward front (arrow B). | *440500025000 |
|              |                                                                                     | Mounting wedge                                                                                                | *110589035900 |

| 4 | Unclip bottom door lining paneling (5)                                                                                                                               | Start at right and left side with mounting clips (6), then unclip locking tabs (7).                             |               |
|---|----------------------------------------------------------------------------------------------------------------------------------------------------------------------|-----------------------------------------------------------------------------------------------------------------|---------------|
|   |                                                                                                                                                                      | Mounting wedge                                                                                                  | *110589035900 |
| 5 | Disconnect electrical connector (8) and remove bottom door lining paneling downward (5).                                                                             |                                                                                                                 |               |
| 6 | Unclip rear-end door ambient light (E40/1) from center door lining paneling (9), disconnect electrical connector (11) and remove rear-end door ambient light (E40/1) |                                                                                                                 |               |
| 7 | Unclip center door lining paneling (9)                                                                                                                               | i Start unclipping at right and left side. Directly move mounting wedge to mounting clips (12).  Mounting wedge | *110589035900 |
| 8 | Remove center door lining paneling (9)                                                                                                                               | i Installation: Replace mounting clips (12).                                                                    |               |
| 9 | Install in the reverse order                                                                                                                                         |                                                                                                                 |               |