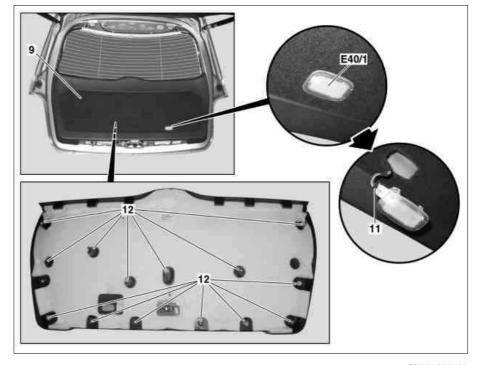

| 4 | Unclip bottom door lining paneling (5)                                                                                                                               | Start at right and left side with mounting clips (6), then unclip locking tabs (7).                             |               |
|---|----------------------------------------------------------------------------------------------------------------------------------------------------------------------|-----------------------------------------------------------------------------------------------------------------|---------------|
|   |                                                                                                                                                                      | Mounting wedge                                                                                                  | *110589035900 |
| 5 | Disconnect electrical connector (8) and remove bottom door lining paneling downward (5).                                                                             |                                                                                                                 |               |
| 6 | Unclip rear-end door ambient light (E40/1) from center door lining paneling (9), disconnect electrical connector (11) and remove rear-end door ambient light (E40/1) |                                                                                                                 |               |
| 7 | Unclip center door lining paneling (9)                                                                                                                               | i Start unclipping at right and left side. Directly move mounting wedge to mounting clips (12).  Mounting wedge | *110589035900 |
| 8 | Remove center door lining paneling (9)                                                                                                                               | i Installation: Replace mounting clips (12).                                                                    |               |
| 9 | Install in the reverse order                                                                                                                                         |                                                                                                                 |               |