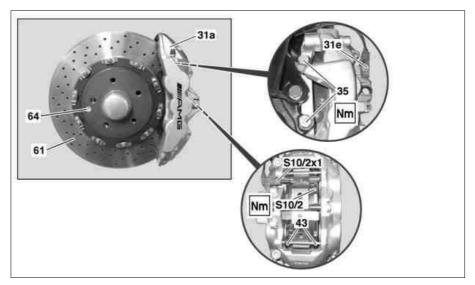

#### Shown on model 166.074

| 31a | Brake caliper |
|-----|---------------|
| 31e | Bolt          |
| 35  | Bolts         |

P42.10-2404-05

| ⚠ Danger ! | <b>Risk of poisoning</b> from swallowing brake<br>fluid. <b>Risk of injury</b> from skin and eye contact<br>with brake fluid | Only pour brake fluid into suitable and<br>appropriately marked containers. Wear<br>protective clothing and eye protection when<br>handling brake fluid. | AS42.50-Z-0001-01A<br>AS00.00-Z-0002-01A |  |
|------------|------------------------------------------------------------------------------------------------------------------------------|----------------------------------------------------------------------------------------------------------------------------------------------------------|------------------------------------------|--|
| ⚠ Danger ! | <b>Risk of injury</b> . Skin or eye injuries may result when handling hot or glowing objects.                                | Wear protective gloves, protective clothing and safety glasses, if necessary.                                                                            |                                          |  |
| ٩          | Information on preventing damage to<br>electronic components due to electrostatic<br>discharge                               |                                                                                                                                                          | AH54.00-P-0001-01A                       |  |
|            | Notes on repairs to brake system                                                                                             |                                                                                                                                                          | AH42.00-P-0003-01A                       |  |
|            | Brake fluid notes                                                                                                            |                                                                                                                                                          | AH42.50-P-0001-01A                       |  |
|            | Notes on self-locking nuts and bolts                                                                                         |                                                                                                                                                          | AH00.00-N-0001-01A                       |  |
| i          | Notes on installing brake wear indicator<br>contact sensors                                                                  | Model 164                                                                                                                                                | AH42.10-P-0003-01GZ                      |  |
| i          | Notes on installing brake wear indicator<br>contact sensors                                                                  | Model 166, 292                                                                                                                                           | AH42.10-P-0003-01CW                      |  |
| XX         | Remove/install                                                                                                               |                                                                                                                                                          |                                          |  |
| 1<br>Maran | Detach corresponding complete wheel                                                                                          | Model 292<br>Model 164                                                                                                                                   | AR40.10-P-1100GQC<br>AP40.10-P-4050Z     |  |
| ₩ AP       |                                                                                                                              | Model 166                                                                                                                                                | AP40.10-P-4050EW                         |  |
| 2.1        | Unscrew bolt (2)                                                                                                             | Model 164, 166 (except 166.074/874), 292<br>(except 292.374/375)<br>On vehicles with brake wear sensor.                                                  |                                          |  |
|            |                                                                                                                              | Screw/bolt, brake lining contact sensor to brake caliper                                                                                                 | *BA42.10-P-1004-10L                      |  |
| 2.2        | Remove bolt (31e)                                                                                                            | Model 166.074/874, 292.374/375<br>Mm Screw/bolt, brake lining contact sensor to<br>brake caliper                                                         | *BA42.10-P-1004-10L                      |  |
| 3          | Remove brake linings                                                                                                         | Model 164                                                                                                                                                | AR42.10-P-0160GZ                         |  |
|            | -                                                                                                                            | Model 166.074/874, 292.374/375                                                                                                                           | AR42.10-P-1610GQA                        |  |

|           |                                                                            | Model 166 (except 166.074/874), 292 (except 292.374/375)                                                                                                                           | AR42.10-P-1600GQ                     |
|-----------|----------------------------------------------------------------------------|------------------------------------------------------------------------------------------------------------------------------------------------------------------------------------|--------------------------------------|
| 4         | Detach brake hose (3)                                                      |                                                                                                                                                                                    | AR42.10-P-0013GZ                     |
| 5         | Seal exposed connections on brake caliper (1, 31a) and brake hose (3)      | <ul> <li>Seal connections immediately.</li> <li>Otherwise damage can be caused by escaping brake fluid.</li> <li>Record plug</li> </ul>                                            | *129589009100                        |
| 6.1       | Unscrew bolts (4) and remove brake caliper<br>support (5) 21mm Allen Bolts | Model 164, 166 (except 166.074/874), 292<br>(except 292.374/375)<br>i Installation: Bolts (4) must be replaced.<br>Self-locking bolt, brake caliper support to<br>steering knuckle | *BA42.10-P-1003-10L                  |
| 6.2       | Remove bolts (35) and remove brake caliper (31a)                           | Model 166.074/874, 292.374/375  Installation: Bolts (35) must be replaced.  Self-locking bolt, brake caliper support to steering knuckle                                           | *BA42.10-P-1003-10L                  |
| 7         | Install in the reverse order                                               |                                                                                                                                                                                    |                                      |
| 3         | Bleed brake system                                                         | Model 164<br>Model 166, 292                                                                                                                                                        | AR42.10-P-0010GZ<br>AR42.10-P-0010CW |
| 9<br>⊯≊AP | Perform brake test                                                         |                                                                                                                                                                                    | AP42.00-P-4290BA                     |