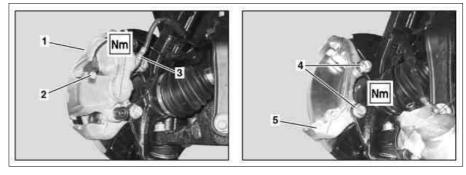

### Shown on model 164.175

- 1 Brake caliper
- Bolt
- 2 3 Brake hose
- 4 5 Bolts
- Caliper support

P42.10-2449-04

#### Shown on model 166.074

| 31a | Brake caliper |
|-----|---------------|
| 31e | Bolt          |
| 35  | Bolts         |

P42.10-2404-05

| ⚠ Danger ! | <b>Risk of poisoning</b> from swallowing brake<br>fluid. <b>Risk of injury</b> from skin and eye contact<br>with brake fluid | Only pour brake fluid into suitable and<br>appropriately marked containers. Wear<br>protective clothing and eye protection when<br>handling brake fluid. | AS42.50-Z-0001-01A<br>AS00.00-Z-0002-01A |  |
|------------|------------------------------------------------------------------------------------------------------------------------------|----------------------------------------------------------------------------------------------------------------------------------------------------------|------------------------------------------|--|
| ⚠ Danger ! | <b>Risk of injury</b> . Skin or eye injuries may result when handling hot or glowing objects.                                | Wear protective gloves, protective clothing and safety glasses, if necessary.                                                                            |                                          |  |
| ٩          | Information on preventing damage to<br>electronic components due to electrostatic<br>discharge                               |                                                                                                                                                          | AH54.00-P-0001-01A                       |  |
|            | Notes on repairs to brake system                                                                                             |                                                                                                                                                          | AH42.00-P-0003-01A                       |  |
|            | Brake fluid notes                                                                                                            |                                                                                                                                                          | AH42.50-P-0001-01A                       |  |
|            | Notes on self-locking nuts and bolts                                                                                         |                                                                                                                                                          | AH00.00-N-0001-01A                       |  |
| i          | Notes on installing brake wear indicator<br>contact sensors                                                                  | Model 164                                                                                                                                                | AH42.10-P-0003-01GZ                      |  |
| i          | Notes on installing brake wear indicator<br>contact sensors                                                                  | Model 166, 292                                                                                                                                           | AH42.10-P-0003-01CW                      |  |
| XX         | Remove/install                                                                                                               |                                                                                                                                                          |                                          |  |
| 1<br>Maran | Detach corresponding complete wheel                                                                                          | Model 292<br>Model 164                                                                                                                                   | AR40.10-P-1100GQC<br>AP40.10-P-4050Z     |  |
| ₩ AP       |                                                                                                                              | Model 166                                                                                                                                                | AP40.10-P-4050EW                         |  |
| 2.1        | Unscrew bolt (2)                                                                                                             | Model 164, 166 (except 166.074/874), 292<br>(except 292.374/375)<br>On vehicles with brake wear sensor.                                                  |                                          |  |
|            |                                                                                                                              | Screw/bolt, brake lining contact sensor to brake caliper                                                                                                 | *BA42.10-P-1004-10L                      |  |
| 2.2        | Remove bolt (31e)                                                                                                            | Model 166.074/874, 292.374/375<br>Mm Screw/bolt, brake lining contact sensor to<br>brake caliper                                                         | *BA42.10-P-1004-10L                      |  |
| 3          | Remove brake linings                                                                                                         | Model 164                                                                                                                                                | AR42.10-P-0160GZ                         |  |
|            | -                                                                                                                            | Model 166.074/874, 292.374/375                                                                                                                           | AR42.10-P-1610GQA                        |  |

|           |                                                                            | Model 166 (except 166.074/874), 292 (except 292.374/375)                                                                                                                           | AR42.10-P-1600GQ                     |
|-----------|----------------------------------------------------------------------------|------------------------------------------------------------------------------------------------------------------------------------------------------------------------------------|--------------------------------------|
| 4         | Detach brake hose (3)                                                      |                                                                                                                                                                                    | AR42.10-P-0013GZ                     |
| 5         | Seal exposed connections on brake caliper (1, 31a) and brake hose (3)      | <ul> <li>Seal connections immediately.</li> <li>Otherwise damage can be caused by escaping brake fluid.</li> <li>Record plug</li> </ul>                                            | *129589009100                        |
| 6.1       | Unscrew bolts (4) and remove brake caliper<br>support (5) 21mm Allen Bolts | Model 164, 166 (except 166.074/874), 292<br>(except 292.374/375)<br>i Installation: Bolts (4) must be replaced.<br>Self-locking bolt, brake caliper support to<br>steering knuckle | *BA42.10-P-1003-10L                  |
| 6.2       | Remove bolts (35) and remove brake caliper (31a)                           | Model 166.074/874, 292.374/375  Installation: Bolts (35) must be replaced.  Self-locking bolt, brake caliper support to steering knuckle                                           | *BA42.10-P-1003-10L                  |
| 7         | Install in the reverse order                                               |                                                                                                                                                                                    |                                      |
| 3         | Bleed brake system                                                         | Model 164<br>Model 166, 292                                                                                                                                                        | AR42.10-P-0010GZ<br>AR42.10-P-0010CW |
| 9<br>⊯≊AP | Perform brake test                                                         |                                                                                                                                                                                    | AP42.00-P-4290BA                     |