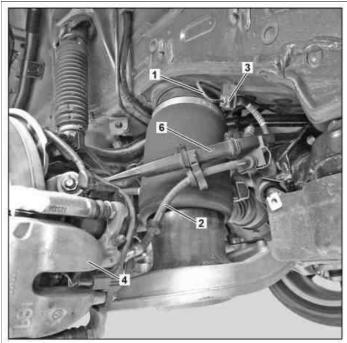

#### Shown on front axle of model 164

- 1 Brake line
- 2 Brake hose
- 3 Bracket

- 4 Brake caliper
- 5 Bracket
- 6 Bracket

P42.10-2457-09