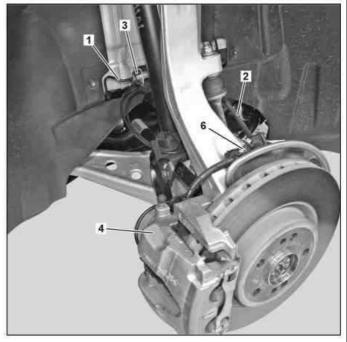

#### Shown on front axle of model 164

- 1 Brake line
- 2 Brake hose
- 3 Bracket

- 4 Brake caliper
- 5 Bracket
- 6 Bracket

P42.10-2457-09

### Rear axle shown on model 164

P42.10-2887-09

### Shown on model 166

- Brake line
- Brake hose
- 2 3 Bracket

- Brake caliper
- 6 Bracket

| ⚠ Warning               | <b>Risk of injury</b> . Skin or eye injuries may result when handling hot or glowing objects.            | Wear protective gloves, protective clothing and safety glasses, if necessary.                                                                                                                                                                    | AS00.00-Z-0002-01A  |  |
|-------------------------|----------------------------------------------------------------------------------------------------------|--------------------------------------------------------------------------------------------------------------------------------------------------------------------------------------------------------------------------------------------------|---------------------|--|
| ⚠ Caution               | Risk of poisoning from swallowing brake fluid. Risk of injury from skin and eye contact with brake fluid | Only pour brake fluid into suitable and appropriately marked containers. Wear protective clothing and eye protection when handling brake fluid.                                                                                                  | AS42.50-Z-0001-01A  |  |
|                         | Notes on installing brake hoses                                                                          |                                                                                                                                                                                                                                                  | AH42.10-P-9406-01A  |  |
|                         | Notes on repairs to brake system                                                                         |                                                                                                                                                                                                                                                  | AH42.00-P-0003-01A  |  |
|                         | Brake fluid notes                                                                                        |                                                                                                                                                                                                                                                  | AH42.50-P-0001-01A  |  |
| XX                      | Remove/install                                                                                           |                                                                                                                                                                                                                                                  |                     |  |
|                         | Detach corresponding complete wheel                                                                      |                                                                                                                                                                                                                                                  |                     |  |
| <b>≨</b> AP             | , , ,                                                                                                    | Model 164                                                                                                                                                                                                                                        | AP40.10-P-4050Z     |  |
| <b>≨</b> AP             |                                                                                                          | Model 166                                                                                                                                                                                                                                        | AP40.10-P-4050EW    |  |
|                         |                                                                                                          | Model 292                                                                                                                                                                                                                                        | AR40.10-P-1100GQC   |  |
| vŽ                      | Clean                                                                                                    |                                                                                                                                                                                                                                                  |                     |  |
| 2                       | Clean the area around the brake line (1) and brake hose (2) in the area of the separation points         | Before opening the brake system, the area around the separating point must be cleaned thoroughly.  Even the smallest dirt particles, introduced into the hydraulic components, can lead to malfunctions and a total failure of the brake system. |                     |  |
| 3                       | Detach brake line (1) from brake hose (2)                                                                | i Installation: Do not twist bracket (3).                                                                                                                                                                                                        |                     |  |
|                         |                                                                                                          | Nm Brake line to brake hose                                                                                                                                                                                                                      | *BA42.10-P-1002-04J |  |
|                         |                                                                                                          | Box wrench bit                                                                                                                                                                                                                                   | *000589750300       |  |
|                         |                                                                                                          | In model 166 the brake caliper (4) on the rear axle may not be drained.                                                                                                                                                                          |                     |  |
|                         |                                                                                                          | Otherwise it must be replaced.                                                                                                                                                                                                                   |                     |  |
| 1                       | Seal exposed connections                                                                                 | Seal connections immediately. Otherwise, escaping brake fluid may damage adjacent components.                                                                                                                                                    |                     |  |
| Daimler AG, 7/27/21, L/ | 10/20, ar42.10-p-0013gz, Replace brake hoses                                                             | '                                                                                                                                                                                                                                                | Page 2              |  |