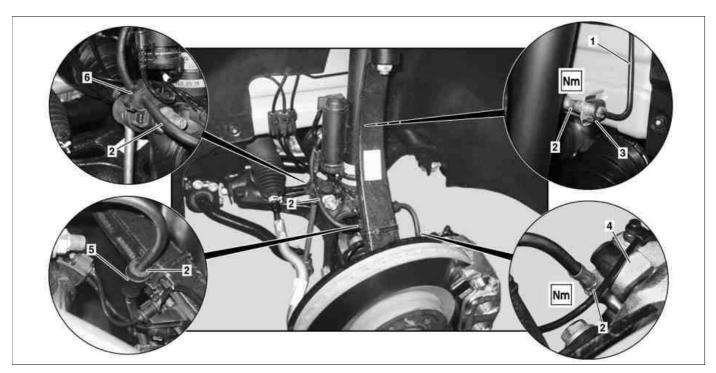

#### Shown on front axle of model 164

- 1 Brake line
- 2 Brake hose
- 3 Bracket

- 4 Brake caliper
- 5 Bracket
- 6 Bracket

P42.10-2457-09

### Shown on model 166

- Brake line
- Brake hose
- 2 3 Bracket

- Brake caliper
- 6 Bracket

| ⚠ Warning               | <b>Risk of injury</b> . Skin or eye injuries may result when handling hot or glowing objects.            | Wear protective gloves, protective clothing and safety glasses, if necessary.                                                                                                                                                                    | AS00.00-Z-0002-01A  |  |
|-------------------------|----------------------------------------------------------------------------------------------------------|--------------------------------------------------------------------------------------------------------------------------------------------------------------------------------------------------------------------------------------------------|---------------------|--|
| ⚠ Caution               | Risk of poisoning from swallowing brake fluid. Risk of injury from skin and eye contact with brake fluid | Only pour brake fluid into suitable and appropriately marked containers. Wear protective clothing and eye protection when handling brake fluid.                                                                                                  | AS42.50-Z-0001-01A  |  |
|                         | Notes on installing brake hoses                                                                          |                                                                                                                                                                                                                                                  | AH42.10-P-9406-01A  |  |
|                         | Notes on repairs to brake system                                                                         |                                                                                                                                                                                                                                                  | AH42.00-P-0003-01A  |  |
|                         | Brake fluid notes                                                                                        |                                                                                                                                                                                                                                                  | AH42.50-P-0001-01A  |  |
| XX                      | Remove/install                                                                                           |                                                                                                                                                                                                                                                  |                     |  |
|                         | Detach corresponding complete wheel                                                                      |                                                                                                                                                                                                                                                  |                     |  |
| <b>≨</b> AP             | , , ,                                                                                                    | Model 164                                                                                                                                                                                                                                        | AP40.10-P-4050Z     |  |
| <b>≨</b> AP             |                                                                                                          | Model 166                                                                                                                                                                                                                                        | AP40.10-P-4050EW    |  |
|                         |                                                                                                          | Model 292                                                                                                                                                                                                                                        | AR40.10-P-1100GQC   |  |
| vŽ                      | Clean                                                                                                    |                                                                                                                                                                                                                                                  |                     |  |
| 2                       | Clean the area around the brake line (1) and brake hose (2) in the area of the separation points         | Before opening the brake system, the area around the separating point must be cleaned thoroughly.  Even the smallest dirt particles, introduced into the hydraulic components, can lead to malfunctions and a total failure of the brake system. |                     |  |
| 3                       | Detach brake line (1) from brake hose (2)                                                                | i Installation: Do not twist bracket (3).                                                                                                                                                                                                        |                     |  |
|                         |                                                                                                          | Nm Brake line to brake hose                                                                                                                                                                                                                      | *BA42.10-P-1002-04J |  |
|                         |                                                                                                          | Box wrench bit                                                                                                                                                                                                                                   | *000589750300       |  |
|                         |                                                                                                          | In model 166 the brake caliper (4) on the rear axle may not be drained.                                                                                                                                                                          |                     |  |
|                         |                                                                                                          | Otherwise it must be replaced.                                                                                                                                                                                                                   |                     |  |
| 1                       | Seal exposed connections                                                                                 | Seal connections immediately. Otherwise, escaping brake fluid may damage adjacent components.                                                                                                                                                    |                     |  |
| Daimler AG, 7/27/21, L/ | 10/20, ar42.10-p-0013gz, Replace brake hoses                                                             | '                                                                                                                                                                                                                                                | Page 2              |  |