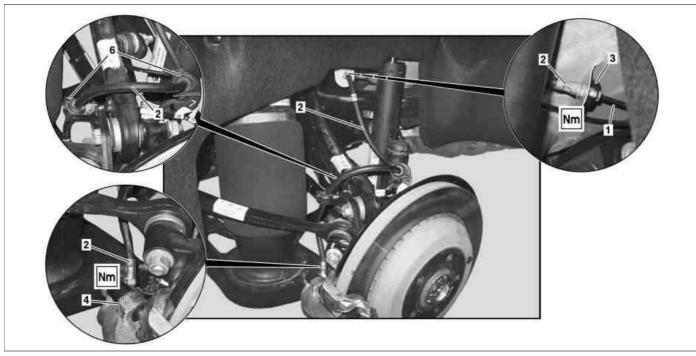

AR42.10-P-0013GZ Replace brake hoses 08.02.2019

### Model 164, 166, 292



P42.10-2456-09

#### Shown on front axle of model 164

- 1 Brake line
- 2 Brake hose
- 3 Bracket

- 4 Brake caliper
- 5 Bracket
- 6 Bracket



P42.10-2457-09

### Rear axle shown on model 164







P42.10-2887-09

### Shown on model 166

- Brake line
- Brake hose
- 2 3 Bracket

- Brake caliper
- 6 Bracket

| ⚠ Warning               | <b>Risk of injury</b> . Skin or eye injuries may result when handling hot or glowing objects.            | Wear protective gloves, protective clothing and safety glasses, if necessary.                                                                                                                                                                    | AS00.00-Z-0002-01A  |  |
|-------------------------|----------------------------------------------------------------------------------------------------------|-----------------------------------------------------------------------------------------------