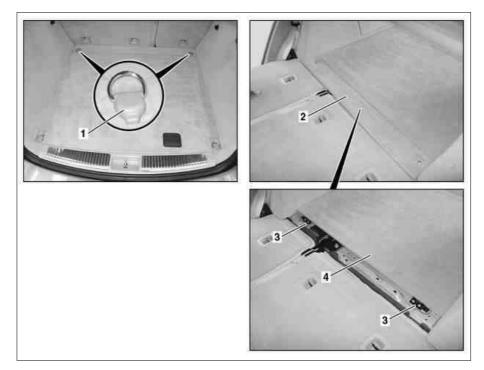

## Shown on model 164.1

- Anchoring lug
- Load compartment cover
- 2 3 Bolts
- 4 Load compartment floor

P68.80-2034-06

| $\Xi$ | Remove/install                                                     |                      |                     |
|-------|--------------------------------------------------------------------|----------------------|---------------------|
| 1     | Fold over 2nd seat row.                                            |                      |                     |
| 2     | Fold over 3rd seat row.                                            | Model 164.8          |                     |
| 3.1   | Unclip cover from anchoring lug (1) and unscrew bolt below         | except model 164.195 |                     |
|       |                                                                    | Nm                   | *BA68.50-P-1002-03F |
|       |                                                                    | 3.                   | *110589035900       |
| 3.2   | Remove high-voltage battery cover                                  | Model 164.195        | AR68.80-P-6000GZH   |
| 4     | Unscrew load compartment cover (2) and remove                      | except model 164.195 |                     |
|       |                                                                    | [3]                  | *110589035900       |
| 5     | Remove bolts (3) on left and right from load compartment floor (4) |                      |                     |
| 6     | Remove load compartment floor (4)                                  |                      |                     |
| 7     | Install in the reverse order                                       |                      |                     |