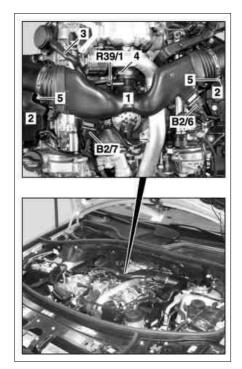

## AR09.10-P-8130GZB Remove/install engine intake air duct downstream of air filter ENGINES 642 in MODEL 164, 251

- 1 Engine air intake duct downstream of air filter
- 2 Air cleaner housing
- 3 Hose
- 4 Hose clamp
- 5 Hose clamp
- B2/6 Left hot film MAF sensor
- B2/7 Right hot film MAF sensor
- R39/1 Vent line heater element

| XX  | Remove/install                                                                                                                                                                    |                                                                                                                                                                                                                     |                    |
|-----|-----------------------------------------------------------------------------------------------------------------------------------------------------------------------------------|---------------------------------------------------------------------------------------------------------------------------------------------------------------------------------------------------------------------|--------------------|
|     | <b>Risk of injury</b> caused by <b>fingers being</b><br><b>pinched or crushed</b> when removing,<br>installing or aligning hoods, doors, trunk lids,<br>liftgates or sliding roof | Keep body parts and limbs well clear of moving parts.                                                                                                                                                               | AS00.00-Z-0011-01A |
| 1.1 | Remove right air filter housing (2)                                                                                                                                               | On vehicles with side-installed air filter element                                                                                                                                                                  |                    |
|     |                                                                                                                                                                                   | Model 164                                                                                                                                                                                                           | AR09.10-P-1150GZC  |
|     |                                                                                                                                                                                   | Model 251                                                                                                                                                                                                           | AR09.10-P-1150RTC  |
| 1.2 | Remove left and right air filter element                                                                                                                                          | For vehicles with top mounted air filter elements                                                                                                                                                                   | AP09.10-P-0980GZB  |
|     |                                                                                                                                                                                   | () Installation: Ensure that seal is correctly installed between air filter housing and engine air intake duct downstream of air filter (1)                                                                         |                    |
| 2   | Disconnect electrical connectors at left and right hot film mass air flow sensors (B2/6, B2/7)                                                                                    |                                                                                                                                                                                                                     |                    |
| 3   | Disconnect electrical connector from vent line heater element (R39/1)                                                                                                             | For vehicles with a heated bleed line                                                                                                                                                                               |                    |
| 4   | Detach hose (3) of the crankcase ventilation system at the cyclone separator                                                                                                      |                                                                                                                                                                                                                     |                    |
| 5   | Slacken hose clamp (4) at turbocharger                                                                                                                                            |                                                                                                                                                                                                                     |                    |
| 6   | Loosen hose clamp (5) at air filter housing (2) on the left                                                                                                                       | On vehicles with side-installed air filter element                                                                                                                                                                  |                    |
| 7   | Pull engine air intake duct forwards downstream of air filter (1)                                                                                                                 | To prevent damage occurring ensure that<br>the flexible boots on the engine air intake duc<br>downstream of air filter (1) are not tensioned.                                                                       |                    |
|     |                                                                                                                                                                                   | () Installation: Do not crush the sealing ring<br>between the turbocharger and the engine<br>intake air duct downstream of the air filter (1).<br>Parts of the crushed sealing ring will damage<br>the turbocharger |                    |
|     |                                                                                                                                                                                   | i When replacing the vent line heater<br>element (R39/1), rubber gasket at engine<br>intake air duct downstream of air filter (1)<br>must be installed first.                                                       |                    |
|     |                                                                                                                                                                                   | hust be installed first.<br>Ensure grease-free assembly of vent line<br>heater element (R39/1) and sealing ring.                                                                                                    |                    |