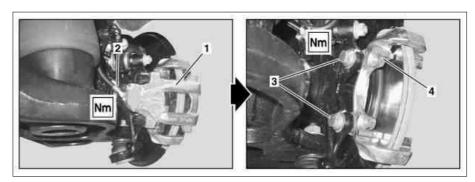

Shown on model 164.175 with AIRMATIC (Air suspension with level adjustment and adaptive damping system ADS), code 489

- 1 Floating caliper
- 2 Brake hose
- 3 Bolts
- 4 Floating caliper support

P42.10-2450-04

| XX        | Remove/install                                                                                                         |                                                                                                                                                           |                     |
|-----------|------------------------------------------------------------------------------------------------------------------------|-----------------------------------------------------------------------------------------------------------------------------------------------------------|---------------------|
|           | Risk of death caused by vehicle slipping or toppling off of the lifting platform.                                      | Align vehicle between vehicle lift columns and position the four support plates at the vehicle lift support points specified by the vehicle manufacturer. | AS00.00-Z-0010-01A  |
| ⚠ Caution | <b>Risk of poisoning</b> from swallowing brake fluid. <b>Risk of injury</b> from skin and eye contact with brake fluid | Only pour brake fluid into suitable and appropriately marked containers. Wear protective clothing and eye protection when handling brake fluid.           | AS42.50-Z-0001-01A  |
|           | Notes on installing brake hoses                                                                                        |                                                                                                                                                           | AH42.10-P-9406-01A  |
|           | Notes on repairs to brake system                                                                                       |                                                                                                                                                           | AH42.00-P-0003-01A  |
| 1         | Lift/jack up vehicle                                                                                                   |                                                                                                                                                           | AR00.60-P-1000GZ    |
| 2         | Remove rear wheels                                                                                                     |                                                                                                                                                           |                     |
| F AP      |                                                                                                                        |                                                                                                                                                           | AP40.10-P-4050Z     |
| 3         | Remove brake pads from floating brake caliper (1)                                                                      |                                                                                                                                                           | AR42.10-P-0160GZ    |
| 4         | Detach brake hose (2) from floating brake caliper (1)                                                                  | Seal brake hose (2) immediately with stop plug. The expansion reservoir for brake fluid must not run empty, else air will flow into the brake system.     |                     |
|           |                                                                                                                        | Brake hose to brake caliper                                                                                                                               | *BA42.10-P-1001-04J |
|           |                                                                                                                        |                                                                                                                                                           | *129589009100       |
| 5         | Remove floating brake caliper (1)                                                                                      |                                                                                                                                                           |                     |
| 6         | Unscrew screws (3) and remove floating caliper carrier (4)                                                             | i Installation: Replace bolts (3).                                                                                                                        |                     |
|           |                                                                                                                        | Self-locking bolt, brake caliper to steering knuckle                                                                                                      | *BA42.10-P-1002-12L |
| 7         | Install in the reverse order                                                                                           |                                                                                                                                                           |                     |
| 8         | Bleed brake system                                                                                                     |                                                                                                                                                           | AR42.10-P-0010GZ    |