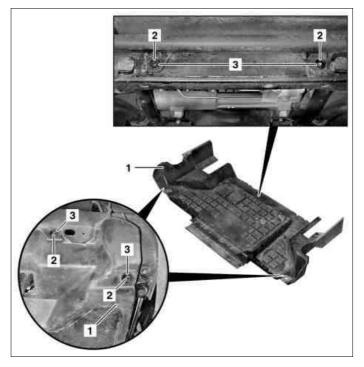

## AR61.20-P-1105GHRemove/install bottom engine compartment panelingMODEL163.172 with ENGINE 113.942MODEL163.174 with ENGINE 113.981

MODEL 163.175 with ENGINE 113.965

- 1 Engine compartment paneling
- 2 Grub screw
- 3 Plastic clips

P61.20-2017-12

| XX | Remove/Install                              |                                                                                      |
|----|---------------------------------------------|--------------------------------------------------------------------------------------|
| 1  | Remove grub screws (2) of plastic clips (3) | i 6 grub screws pins.                                                                |
|    |                                             | <b>i</b> Installation: Check grub screws, replace if necessary.                      |
| 2  | Pull out plastic clips (3)                  | <b>i</b> Installation: Check plastic clips, replace if necessary.                    |
| 3  | Remove engine compartment panel (1)         | <b>i</b> Installation: Ensure that engine compartment panel is positioned correctly. |
| 4  | Install in the reverse order                |                                                                                      |