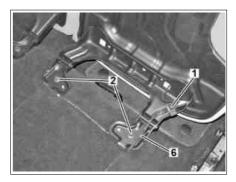

#### Shows model 166.0

- Electrical connector 1
- 2 Bolts 6
- Electrical line

P91.12-3560-01

P91.12-3651-07

### Show on model 166.8

- Electrical connector 1
- 2 Bolts
- 3 Cover

- Cover 4
- 5 Electrical line

|     | <b>Risk of injury</b> . Moving parts can pinch, crush or, in extreme cases even sever extremities. | No parts of the body or limbs should be within<br>the operating area of the mechanism when the<br>components are moving.                                               |                                            |
|-----|----------------------------------------------------------------------------------------------------|------------------------------------------------------------------------------------------------------------------------------------------------------------------------|--------------------------------------------|
| XX  | Remove/install                                                                                     |                                                                                                                                                                        |                                            |
| 1   | Remove cover (3) from vehicle floor                                                                | MODEL 166.840 % rear seat cushion                                                                                                                                      |                                            |
| 2   | Fold up seat cushion                                                                               |                                                                                                                                                                        |                                            |
| 3   | Unclip cover (4) at seat frame                                                                     | MODEL 166.840 % rear seat cushion                                                                                                                                      |                                            |
| 4.1 | Disconnect electrical connector (1)                                                                | MODEL 166.0<br>with CODE 872 (Electrically heated left and<br>right rear seats)40 % rear seat cushion<br>i Ensure that the electrical line (6) is routed<br>correctly. |                                            |
| 4.2 | Disconnect electrical connector (1) and unclip<br>electrical line (5) from rear seat cushion       | MODEL 166.8<br>with CODE 872 (Electrically heated left and<br>right rear seats)40 % rear seat cushion<br>i Ensure that the electrical line (5) is routed<br>correctly. |                                            |
| 5   | Remove bolts (2)                                                                                   | MODEL 166.840 % rear seat cushion Installation: Replace screws/bolts (2). Mm MODEL 166.8 40 % rear seat cushion Mm MODEL 166.0 40 % rear seat cushion                  | *BA91.12-P-1004-03F<br>*BA91.12-P-1001-03F |
| 6   | Remove rear seat cushion                                                                           |                                                                                                                                                                        |                                            |
| 7   | Install in the reverse order                                                                       |                                                                                                                                                                        |                                            |