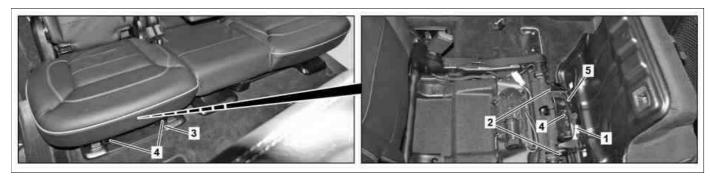

### Show on model 166.8

- Electrical connector 1
- 2 Bolts
- 3 Cover

- Cover 4
- 5 Electrical line

|     | <b>Risk of injury</b> . Moving parts can pinch, crush or, in extreme cases even sever extremities. | No parts of the body or limbs should be within<br>the operating area of the mechanism when the<br>components are moving.                                               |                                            |
|-----|----------------------------------------------------------------------------------------------------|------------------------------------------------------------------------------------------------------------------------------------------------------------------------|--------------------------------------------|
| XX  | Remove/install                                                                                     |                                                                                                                                                                        |                                            |
| 1   | Remove cover (3) from vehicle floor                                                                | MODEL 166.840 % rear seat cushion                                                                                                                                      |                                            |
| 2   | Fold up seat cushion                                                                               |                                                                                                                                                                        |                                            |
| 3   | Unclip cover (4) at seat frame                                                                     | MODEL 166.840 % rear seat cushion                                                                                                                                      |                                            |
| 4.1 | Disconnect electrical connector (1)                                                                | MODEL 166.0<br>with CODE 872 (Electrically heated left and<br>right rear seats)40 % rear seat cushion<br>i Ensure that the electrical line (6) is routed<br>correctly. |                                            |
| 4.2 | Disconnect electrical connector (1) and unclip<br>electrical line (5) from rear seat cushion       | MODEL 166.8<br>with CODE 872 (Electrically heated left and<br>right rear seats)40 % rear seat cushion<br>i Ensure that the electrical line (5) is routed<br>correctly. |                                            |
| 5   | Remove bolts (2)                                                                                   | MODEL 166.840 % rear seat cushion Installation: Replace screws/bolts (2). Mm MODEL 166.8 40 % rear seat cushion Mm MODEL 166.0 40 % rear seat cushion                  | *BA91.12-P-1004-03F<br>*BA91.12-P-1001-03F |
| 6   | Remove rear seat cushion                                                                           |                                                                                                                                                                        |                                            |
| 7   | Install in the reverse order                                                                       |                                                                                                                                                                        |                                            |