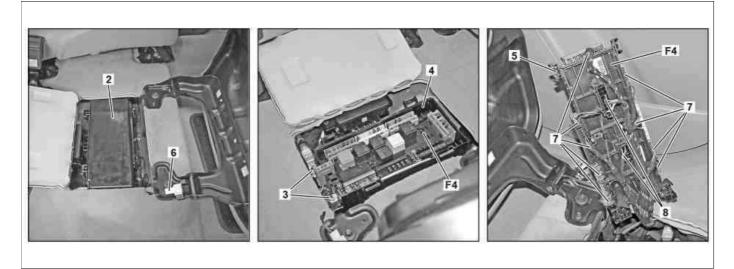

## Shown on model 166.024

- 2 Cover
- 3 Electrical feed lines
- 4 Housing

- 5 Retaining clip
- 6 Electrical feed line
- 7 Electrical connectors
- 8 Electrical feed lines
- F4 Rear fuse box

P54.15-3536-08

## Shown on model 166.873

- 2 Cover
- 3 Electrical feed lines
- 4 Housing
- 5 Retaining clip

- 7 Electrical connectors
- Electrical feed lines 8
- F4 Rear fuse box

| ()                                                                                          | Information on preventing damage to electronic components due to electrostatic discharge |  | AH54.00-P-0001-01A |
|---------------------------------------------------------------------------------------------|------------------------------------------------------------------------------------------|--|--------------------|
| XX                                                                                          | Remove/install                                                                           |  |                    |
| 1                                                                                           | Disconnect battery ground line                                                           |  | AR54.10-P-0003GZ   |
|                                                                                             | Notes on battery                                                                         |  | AH54.10-P-0001-01A |
| © Daimler AG. 4/19/22. L/10/20. ar54.15-o-1261gg. Remove/install fuse and relay box in rear |                                                                                          |  |                    |

20, ar5 15-р зy 1gq, 2, Model 166, 292

| 2.1 | Fold right seat cushion in rear forward and fold back floor covering                | Model 166.0                                                                                                        |  |
|-----|-------------------------------------------------------------------------------------|--------------------------------------------------------------------------------------------------------------------|--|
| 2.2 | Fold left rear seat forward                                                         | Model 166.8                                                                                                        |  |
| 2.3 | Fold right seat cushion in rear forwards                                            | Model 292                                                                                                          |  |
| 3   | Remove cover (2)                                                                    |                                                                                                                    |  |
| 4   | Unclip electrical feed line (6) from seat cushior<br>in rear                        |                                                                                                                    |  |
| 5   | Detach electrical feed lines (3) from rear fuse box (F4)                            |                                                                                                                    |  |
| 6   | Unclip rear fuse box (F4) from housing (4) and remove                               | <b>i</b> Installation: Clip (5) must latch audibly into housing (4).                                               |  |
| 7   | Detach cable tie from electrical feed lines (8)                                     | i Installation: Replace cable tie.                                                                                 |  |
| 8   | Release and disconnect electrical feed lines (8) from rear fuse box (F4)            | · · ·                                                                                                              |  |
| 9   | Detach electrical connections (7) from rear<br>fuse box (F4) and rear fuse box (F4) | <b>i</b> Number of electrical connections (7) and fuse assignment varies depending on vehicle model and equipment. |  |
| 10  | Install in the reverse order                                                        |                                                                                                                    |  |