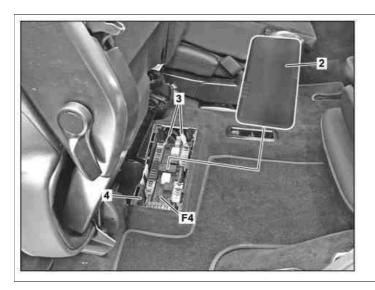

## Shown on model 166.024

- 2 Cover
- 3 Electrical feed lines
- 4 Housing

- 5 Retaining clip
- 6 Electrical feed line
- 7 Electrical connectors
- 8 Electrical feed lines
- F4 Rear fuse box

P54.15-3536-08

20, ar5 15-р зy 1gq, 2, Model 166, 292

| 2.1 | Fold right seat cushion in rear forward and fold back floor covering                | Model 166.0                                                                                                        |  |
|-----|-------------------------------------------------------------------------------------|--------------------------------------------------------------------------------------------------------------------|--|
| 2.2 | Fold left rear seat forward                                                         | Model 166.8                                                                                                        |  |
| 2.3 | Fold right seat cushion in rear forwards                                            | Model 292                                                                                                          |  |
| 3   | Remove cover (2)                                                                    |                                                                                                                    |  |
| 4   | Unclip electrical feed line (6) from seat cushior<br>in rear                        |                                                                                                                    |  |
| 5   | Detach electrical feed lines (3) from rear fuse box (F4)                            |                                                                                                                    |  |
| 6   | Unclip rear fuse box (F4) from housing (4) and remove                               | <b>i</b> Installation: Clip (5) must latch audibly into housing (4).                                               |  |
| 7   | Detach cable tie from electrical feed lines (8)                                     | i Installation: Replace cable tie.                                                                                 |  |
| 8   | Release and disconnect electrical feed lines (8) from rear fuse box (F4)            | · · ·                                                                                                              |  |
| 9   | Detach electrical connections (7) from rear<br>fuse box (F4) and rear fuse box (F4) | <b>i</b> Number of electrical connections (7) and fuse assignment varies depending on vehicle model and equipment. |  |
| 10  | Install in the reverse order                                                        |                                                                                                                    |  |