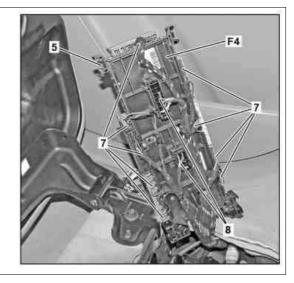

## Shown on model 166.873

- 2 Cover
- 3 Electrical feed lines
- 4 Housing
- 5 Retaining clip

- 7 Electrical connectors
- Electrical feed lines 8
- F4 Rear fuse box

| ()                                                                                          | Information on preventing damage to electronic components due to electrostatic discharge |  | AH54.00-P-0001-01A |
|---------------------------------------------------------------------------------------------|------------------------------------------------------------------------------------------|--|--------------------|
| XX                                                                                          | Remove/install                                                                           |  |                    |
| 1                                                                                           | Disconnect battery ground line                                                           |  | AR54.10-P-0003GZ   |
|                                                                                             | Notes on battery                                                                         |  | AH54.10-P-0001-01A |
| © Daimler AG. 4/19/22. L/10/20. ar54.15-o-1261gg. Remove/install fuse and relay box in rear |                                                                                          |  |                    |

20, ar5 15-р зy 1gq, 2, Model 166, 292

| 2.1 | Fold right seat cushion in rear forward and fold back floor covering                | Model 166.0                                                                                                        |  |
|-----|-------------------------------------------------------------------------------------|--------------------------------------------------------------------------------------------------------------------|--|
| 2.2 | Fold left rear seat forward                                                         | Model 166.8                                                                                                        |  |
| 2.3 | Fold right seat cushion in rear forwards                                            | Model 292                                                                                                          |  |
| 3   | Remove cover (2)                                                                    |                                                                                                                    |  |
| 4   | Unclip electrical feed line (6) from seat cushior<br>in rear                        |                                                                                                                    |  |
| 5   | Detach electrical feed lines (3) from rear fuse box (F4)                            |                                                                                                                    |  |
| 6   | Unclip rear fuse box (F4) from housing (4) and remove                               | <b>i</b> Installation: Clip (5) must latch audibly into housing (4).                                               |  |
| 7   | Detach cable tie from electrical feed lines (8)                                     | i Installation: Replace cable tie.                                                                                 |  |
| 8   | Release and disconnect electrical feed lines (8) from rear fuse box (F4)            | · · ·                                                                                                              |  |
| 9   | Detach electrical connections (7) from rear<br>fuse box (F4) and rear fuse box (F4) | <b>i</b> Number of electrical connections (7) and fuse assignment varies depending on vehicle model and equipment. |  |
| 10  | Install in the reverse order                                                        |                                                                                                                    |  |