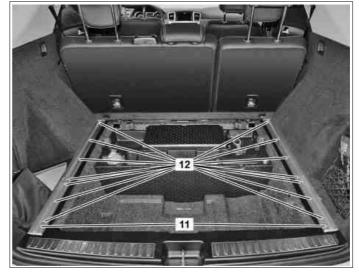

P68.30-3576-06

11 Rails12 Bolts

P68.30-3800-11

| 4  | Remove load compartment floor (2)                                                        | Model 166.063                                                                                | AR68.80-P-5800GQA   |
|----|------------------------------------------------------------------------------------------|----------------------------------------------------------------------------------------------|---------------------|
| 5  | Unscrew bolts (12) and remove rails (11)                                                 | Model 166.0 (except 166.063)                                                                 |                     |
| 6  | Unscrew bolt (5) and remove rear center section paneling (6)                             |                                                                                              |                     |
| 7  | Remove storage compartment (4)                                                           | If installed.                                                                                |                     |
| 8  | Remove lashing eyes (3)                                                                  |                                                                                              |                     |
| 9  | Remove lashing eye (9)                                                                   | Nm Screw/bolt, tie-down eye to body/trunk floor                                              | *BA68.50-P-1002-03F |
| 10 | Detach edge guard (8) on D-pillar in working area                                        |                                                                                              |                     |
| 11 | Remove rear door sill (13) from C-pillar                                                 |                                                                                              | AR68.30-P-4100GQ    |
| 12 | Detach edge guard (14) on C-pillar in working area                                       |                                                                                              |                     |
| 13 | Unclip side paneling in left and right trunk (1l, 1r) from D-pillar paneling             | i Installation: Ensure that retaining clip on D-pillar is aligned correctly.  Mounting wedge | *110589035900       |
| 14 | Pull side paneling in right trunk (1r) out until electrical connector (10) is accessible | When removing side paneling in right trunk in right trunk (1r).                              |                     |
| 15 | Disconnect electrical connector (10)                                                     | When removing side paneling in right trunk in right trunk (1r).                              |                     |
| 16 | Remove side paneling in left and right trunk (1l, 1r)                                    |                                                                                              |                     |
| 17 | Install in the reverse order                                                             |                                                                                              |                     |