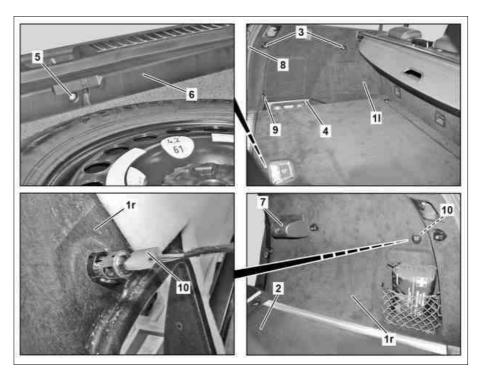

## Model 166.0

- 11 Side paneling in trunk on left
- 1r Side paneling in trunk on right
- 2 Load compartment floor
- 3 Anchoring hook
- 4 Stowage compartment
- 5 Screw
- 6 Rear center section paneling
- 6 Rear cer 7 Support
- 8 Edge guard
- 9 Tie-down eye
- 10 Electrical connector

| 4  | Remove load compartment floor (2)                                                        | Model 166.063                                                                                | AR68.80-P-5800GQA   |
|----|------------------------------------------------------------------------------------------|----------------------------------------------------------------------------------------------|---------------------|
| 5  | Unscrew bolts (12) and remove rails (11)                                                 | Model 166.0 (except 166.063)                                                                 |                     |
| 6  | Unscrew bolt (5) and remove rear center section paneling (6)                             |                                                                                              |                     |
| 7  | Remove storage compartment (4)                                                           | If installed.                                                                                |                     |
| 8  | Remove lashing eyes (3)                                                                  |                                                                                              |                     |
| 9  | Remove lashing eye (9)                                                                   | Nm Screw/bolt, tie-down eye to body/trunk floor                                              | *BA68.50-P-1002-03F |
| 10 | Detach edge guard (8) on D-pillar in working area                                        |                                                                                              |                     |
| 11 | Remove rear door sill (13) from C-pillar                                                 |                                                                                              | AR68.30-P-4100GQ    |
| 12 | Detach edge guard (14) on C-pillar in working area                                       |                                                                                              |                     |
| 13 | Unclip side paneling in left and right trunk (1l, 1r) from D-pillar paneling             | i Installation: Ensure that retaining clip on D-pillar is aligned correctly.  Mounting wedge | *110589035900       |
| 14 | Pull side paneling in right trunk (1r) out until electrical connector (10) is accessible | When removing side paneling in right trunk in right trunk (1r).                              |                     |
| 15 | Disconnect electrical connector (10)                                                     | When removing side paneling in right trunk in right trunk (1r).                              |                     |
| 16 | Remove side paneling in left and right trunk (1l, 1r)                                    |                                                                                              |                     |
| 17 | Install in the reverse order                                                             |                                                                                              |                     |