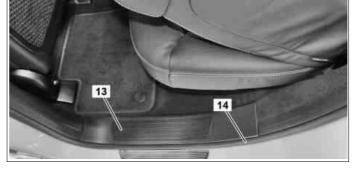

## Shown on left side of vehicle

- 13 Rear door sill molding
- 14 Edge guard

P68.30-3801-10

| XX | Remove/install                         |               |  |
|----|----------------------------------------|---------------|--|
| 1  | Release backrest in rear and fold over |               |  |
| 2  | Remove load compartment cover          |               |  |
| 3  | Remove support (7)                     | If installed. |  |

| 4  | Remove load compartment floor (2)                                                        | Model 166.063                                                                                | AR68.80-P-5800GQA   |
|----|------------------------------------------------------------------------------------------|----------------------------------------------------------------------------------------------|---------------------|
| 5  | Unscrew bolts (12) and remove rails (11)                                                 | Model 166.0 (except 166.063)                                                                 |                     |
| 6  | Unscrew bolt (5) and remove rear center section paneling (6)                             |                                                                                              |                     |
| 7  | Remove storage compartment (4)                                                           | If installed.                                                                                |                     |
| 8  | Remove lashing eyes (3)                                                                  |                                                                                              |                     |
| 9  | Remove lashing eye (9)                                                                   | Nm Screw/bolt, tie-down eye to body/trunk floor                                              | *BA68.50-P-1002-03F |
| 10 | Detach edge guard (8) on D-pillar in working area                                        |                                                                                              |                     |
| 11 | Remove rear door sill (13) from C-pillar                                                 |                                                                                              | AR68.30-P-4100GQ    |
| 12 | Detach edge guard (14) on C-pillar in working area                                       |                                                                                              |                     |
| 13 | Unclip side paneling in left and right trunk (1l, 1r) from D-pillar paneling             | i Installation: Ensure that retaining clip on D-pillar is aligned correctly.  Mounting wedge | *110589035900       |
| 14 | Pull side paneling in right trunk (1r) out until electrical connector (10) is accessible | When removing side paneling in right trunk in right trunk (1r).                              |                     |
| 15 | Disconnect electrical connector (10)                                                     | When removing side paneling in right trunk in right trunk (1r).                              |                     |
| 16 | Remove side paneling in left and right trunk (1l, 1r)                                    |                                                                                              |                     |
| 17 | Install in the reverse order                                                             |                                                                                              |                     |