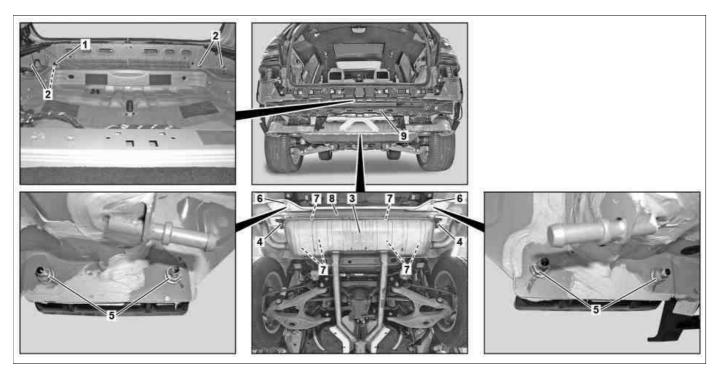

## Model 166.0

P88.20-4645-09

- Cap
- Nuts
- 3 Rear muffler
- 4 5 Exhaust rubber mount
- Nuts

- Screw 6
- Nuts
- 8 Heat shield
- Carrier

| XX  | Remove/install                                    |                                                                                                                                                                           |                   |
|-----|---------------------------------------------------|---------------------------------------------------------------------------------------------------------------------------------------------------------------------------|-------------------|
| 1   | Remove rear bumper                                |                                                                                                                                                                           | AR88.20-P-2200GQ  |
| 2   | Remove lining on the right-hand side of the trunk |                                                                                                                                                                           | AR68.30-P-4800GQ  |
| 3.1 | Remove the auxiliary battery                      | Model 166.0 as of model year 2016 with code ME05 (HYBRID DRIVE 80KW VARIANT (INCLUDING PLUGIN)) Model 166.0 up to model year 2016 with code B03 (ECO start/stop function) | AR54.10-P-0007GQA |
| 3.2 | Remove park pawl battery                          | Model 166.0 up to model year 2016 except code B03 (ECO start/stop function) except code ME05 (HYBRID DRIVE 80KW VARIANT (INCLUDING PLUGIN))                               | AR54.10-P-0121GQ  |
| 4.1 | Loosen additional battery bracket                 | Model 166.0 as of model year 2016 with code ME05 (HYBRID DRIVE 80KW VARIANT (INCLUDING PLUGIN)) Model 166.0 up to model year 2016 with code B03 (ECO start/stop function) | 7.110 1 012100    |
| 4.2 | Loosen parking pawl battery bracket               | Model 166.0 up to model year 2016 except code B03 (ECO start/stop function) except code ME05 (HYBRID DRIVE 80KW VARIANT (INCLUDING PLUGIN))                               |                   |

| 5  | Remove stowage compartment in left luggage compartment lining                                                   |                                                                                                                            |                     |
|----|-----------------------------------------------------------------------------------------------------------------|----------------------------------------------------------------------------------------------------------------------------|---------------------|
| 6  | Lift paneling for spare wheel well and remove cap (1)                                                           |                                                                                                                            |                     |
| 7  | Lift paneling for spare wheel well and unscrew nuts (2)                                                         | Nm Nut, rear crossmember to rear center section                                                                            | *BA88.20-P-1001-01E |
| 8  | Secure rear muffler (3) to prevent it from falling                                                              |                                                                                                                            |                     |
| 9  | Unhook exhaust rubber bearing (4) form exhaust bracket and lower rear muffler (3) until nuts (5) are accessible | i Installation: Coating the exhaust rubber bearing (4) with lubricants facilitates installation.                           |                     |
|    |                                                                                                                 | Antifriction paste, rubber parts 2.5 kg, DBL 6867.00                                                                       | *BR00.45-Z-1002-06A |
| 10 | Remove bolts (6)                                                                                                |                                                                                                                            |                     |
| 11 | Unscrew nuts (7)                                                                                                |                                                                                                                            |                     |
| 12 | Remove heat shield (8)                                                                                          |                                                                                                                            |                     |
| 13 | Unscrew nuts (5)                                                                                                | Model 166.0 with code U42 (BlueTEC diesel exhaust treatment (SCR)) Access to nuts (5) on right side via right rear fender. |                     |
|    |                                                                                                                 | Nut, rear crossmember to rear center section                                                                               | *BA88.20-P-1001-01E |
| 14 | Remove carrier (9)                                                                                              | i Helper required.                                                                                                         |                     |
| 15 | Install in the reverse order                                                                                    | •                                                                                                                          |                     |
|    |                                                                                                                 |                                                                                                                            |                     |