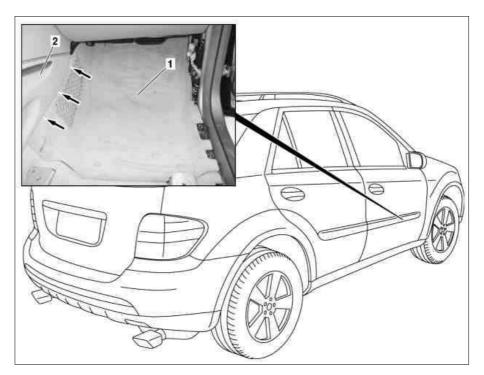

## Front seat removed for better illustration. Shown on model 164.1

- 1 Front floor covering
- 2 Center console

P68.20-3256-06

| XX | Remove/install                                                 |                                                                                                                                             |                  |
|----|----------------------------------------------------------------|---------------------------------------------------------------------------------------------------------------------------------------------|------------------|
| 1  | Move front passenger seat toward rear                          |                                                                                                                                             |                  |
| 2  | Remove paneling in footwell.                                   | i Right side only.                                                                                                                          | AR68.30-P-4010GZ |
| 3  | Move out front floor coverings (1) below<br>center console (2) | <ul> <li>Installation: Carefully raise center console (2) with mounting wedge (arrows) to prevent damage</li> <li>Mounting wedge</li> </ul> | *110589035900    |
| 4  | Remove front floor coverings (1)                               | i Right side only. Remove through front door                                                                                                |                  |
| 5  | Install in the reverse order                                   |                                                                                                                                             |                  |