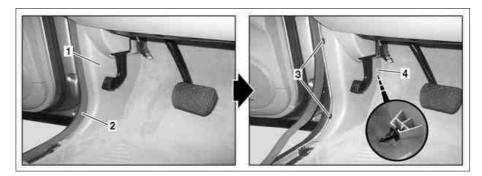

## MODEL 164

- 1 Paneling
- 2 Edge guard3 Retaining clips
- 4 Retaining clip

P68.30-3021-04

| X | Removal/installation                                             |                                                         |                  |
|---|------------------------------------------------------------------|---------------------------------------------------------|------------------|
| 1 | Remove door sill molding from left front door                    |                                                         | AR68.30-P-4100GZ |
| 2 | Remove edge guard (2) in area of paneling (1)                    |                                                         |                  |
| 3 | Unclip paneling (1) from retaining clips (3) with mounting wedge | Mounting wedge                                          | *110589035900    |
| 4 | Pull out paneling (1) and remove                                 | i Installation: Guide must arrest in retaining clip (4) |                  |
| 5 | Install in the reverse sequence                                  |                                                         |                  |