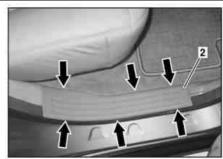

## Shown on right-hand side

- 1 Front door sill molding
- 2 Rear door sill molding

P68.30-3022-04

| XX        | Remove/Install                                                                                                             |                                                  |  |
|-----------|----------------------------------------------------------------------------------------------------------------------------|--------------------------------------------------|--|
| 1         | Completely open front and rear door                                                                                        |                                                  |  |
| prv tool. | Unclip front door sill molding (1) and rear door sill molding (2) upward from retaining clips (arrows) by hand and remove. | i Installation: Replace damaged retaining clips. |  |
| 3         | Install in the reverse order                                                                                               |                                                  |  |