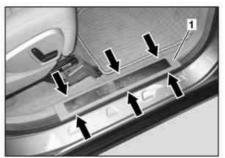

## Shown on right-hand side

- 1 Front door sill molding
- 2 Rear door sill molding

P68.30-3022-04

| XX        | Remove/Install                                                                                                             |                                                  |  |
|-----------|----------------------------------------------------------------------------------------------------------------------------|--------------------------------------------------|--|
| 1         | Completely open front and rear door                                                                                        |                                                  |  |
| prv tool. | Unclip front door sill molding (1) and rear door sill molding (2) upward from retaining clips (arrows) by hand and remove. | i Installation: Replace damaged retaining clips. |  |
| 3         | Install in the reverse order                                                                                               |                                                  |  |