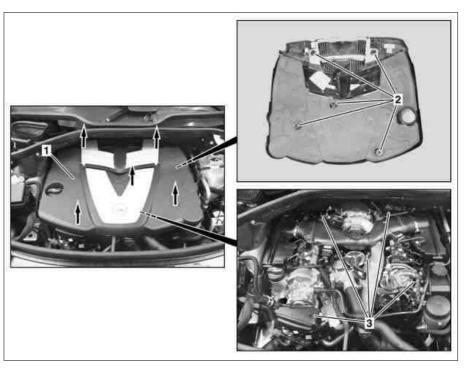

## ENGINE 642 in MODEL 164

- 1 Engine cover
- 2 Guides
- 3 Pin

P01.10-2595-06

| XX  | Remove/install                                                                                                       |                                                                      |                     |
|-----|----------------------------------------------------------------------------------------------------------------------|----------------------------------------------------------------------|---------------------|
|     | Risk of injury caused by fingers being                                                                               | Keep body parts and limbs well clear of                              | AS00.00-Z-0011-01A  |
|     | <b>pinched or crushed</b> when removing, installing or aligning hoods, doors, trunk lids, tailgates or sliding roof. | moving parts.                                                        |                     |
| 1   | Open engine hood and raise to vertical                                                                               | i After closing the engine hood check the                            | AR88.40-P-1000GZ    |
|     | position                                                                                                             | locking function, for this step pull engine hood jerkily to the top. |                     |
| 2.1 | Removes spring dome strut                                                                                            | Only for model 164.8                                                 | AR62.30-P-2500GY    |
|     |                                                                                                                      | i Remove spring dome strut at spring dome                            |                     |
|     |                                                                                                                      | mounts.                                                              |                     |
| 3   | Detach engine cover (1) upwards (arrows) from bolt (3) and remove                                                    | i Installation: Cover guides (2) with                                |                     |
|     |                                                                                                                      | lubricant.                                                           |                     |
|     |                                                                                                                      | Antifriction agent                                                   | *BR00.45-Z-1010-06A |
| 4   | Install in the reverse order                                                                                         |                                                                      |                     |