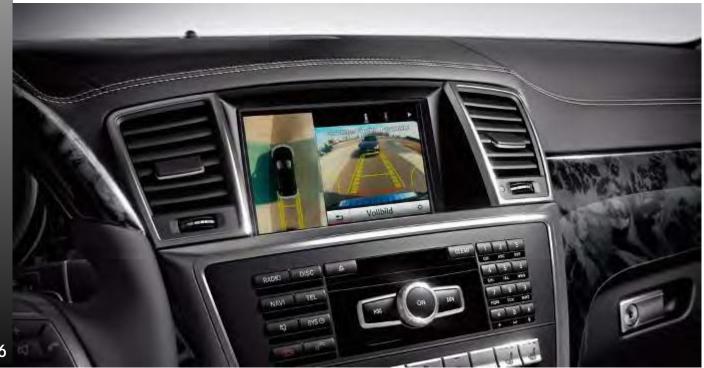

## 360° Camera System:

- Four digital cameras (front bumper, mirrors and rear view backup camera) combine to create a 360° overview
- Photographic image of the vehicle's environment
- Static and dynamic guiding lines show the vehicle dimensions and distance information
- Fade-in of additional information from PARKTRONIC sensors
- Top-View, Split-View and full screen available