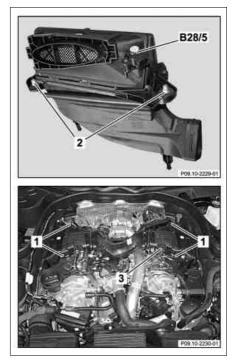

## Shown on model 212.023

1 Clip

2 Screw/bolt

3 Engine air intake duct downstream of air filter B28/5 Pressure sensor downstream of air filter

P09.10-2231-03

| XX | Remove/install                                                                                               |                                                                                                                                                                                                                                                                                                                                    |                     |
|----|--------------------------------------------------------------------------------------------------------------|------------------------------------------------------------------------------------------------------------------------------------------------------------------------------------------------------------------------------------------------------------------------------------------------------------------------------------|---------------------|
| 1  | Remove engine cover                                                                                          | i Installation: Ensure correct seating of the engine cover.                                                                                                                                                                                                                                                                        |                     |
| 2  | Disconnect electrical connector at pressure sensor downstream of air filter (B28/5)                          | When removing the left air filter housing                                                                                                                                                                                                                                                                                          |                     |
| 3  | Remove left and right engine air intake duct upstream of air filter                                          |                                                                                                                                                                                                                                                                                                                                    |                     |
| 4  | Detach engine air intake duct downstream of air filter (3) on air filter housing; open clamps (1) to do this | Installation: Do not crush seal between turbocharger and engine air intake duct downstream of air filter (3).  Parts of a crushed sealing ring will damage the turbocharger.  Ensure that no tensile loading occurs on the flexible boots of the engine air intake duct downstream of air filter (3).  Damage can occur otherwise. |                     |
| 5  | Remove screw/bolts (2)                                                                                       | Bolt connecting air filter housing to cylinder head cover                                                                                                                                                                                                                                                                          | *BA09.10-P-1001-01H |
| 6  | Detach air filter housing on engine air intake duct downstream of air filter (3) and remove upwards          | Installation: Check for correct seating of rubbers in the lower brackets for the air filter housing and seals on the engine air intake duct downstream of air filter (3).                                                                                                                                                          |                     |
| 7  | Install in the reverse order                                                                                 |                                                                                                                                                                                                                                                                                                                                    |                     |

## Nm Air filter

| Number             | Designation                                               |    | ENGINE 642<br>(except 642.970) |
|--------------------|-----------------------------------------------------------|----|--------------------------------|
| BA09.10-P-1001-01H | Bolt connecting air filter housing to cylinder head cover | Nm | 9                              |