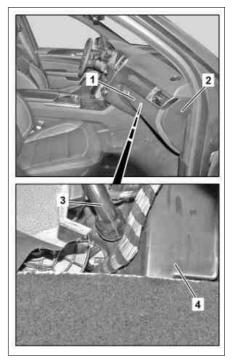

## MODEL 166

- 1 Glove compartment
- 2 Side paneling
- 3 Hose
- 4 AC housing

P68.10-4429-03