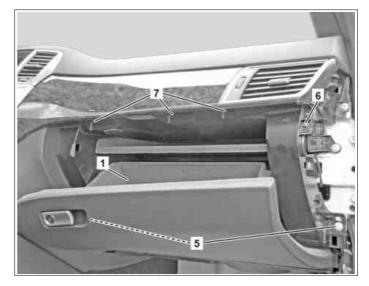

## Shown on vehicle without code (819) CD changer

- 1 Glove compartment
- 5 Bolts
- 6 Screw
- 7 Bolts

P68.10-4428-11

| XX | Remove/install                                      |                                                                   |                  |
|----|-----------------------------------------------------|-------------------------------------------------------------------|------------------|
| 1  | Remove right cover below instrument panel           |                                                                   | AR68.10-P-1520GQ |
| 2  | Remove hose (3) from AC housing (4)                 | i Installation: Pay attention to correct routing of the hose (3). |                  |
| 3  | Remove side paneling (2) from instrument panel      | 3                                                                 | *115589035900    |
| 4  | Remove bolts (5)                                    |                                                                   |                  |
| 5  | Open glove compartment (1)                          |                                                                   |                  |
| 6  | Move CD changer to lock position                    | Vehicles with code (819) CD changer                               |                  |
| 7  | Unscrew bolt (6) at side                            |                                                                   |                  |
| 8  | Unscrew bolt (7) in glove box (1)                   |                                                                   |                  |
| 9  | Lower glove box (1)                                 |                                                                   |                  |
| 10 | Disconnect electrical connectors from glove box (1) |                                                                   |                  |
| 11 | Remove glove box (1)                                |                                                                   |                  |
| 12 | Install in the reverse order                        |                                                                   |                  |
| 13 | Check CD changer for proper function                | Vehicles with code (819) CD changer                               |                  |