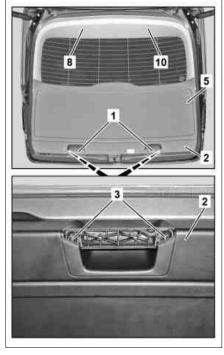

| XX | Remove/install                                               |                                                                                                                                                                                                                                                          |               |
|----|--------------------------------------------------------------|----------------------------------------------------------------------------------------------------------------------------------------------------------------------------------------------------------------------------------------------------------|---------------|
| 1  | Unclip cover (1) from front side of lower door<br>lining (2) | Slightly tap against assembly wedge to loosen<br>covers; do not unclip covers (1) by twisting<br>assembly wedge. Place rag over assembly<br>wedge to protect lower door lining (2).<br>Otherwise covers (1) and lower door lining (2)<br>can be damaged. |               |
| 2  | Remove screws/bolts (3)                                      | S Mounting wedge                                                                                                                                                                                                                                         | *110589035900 |
| 3  | Unclip lower door liner (2 from clips (4)                    | S Mounting wedge                                                                                                                                                                                                                                         | *110589035900 |
| 4  | Disconnect electrical connectors                             | <b>i</b> Number of electrical connectors can vary according to vehicle equipment.                                                                                                                                                                        |               |
| 5  | Unclip center door liner (5) from clips (6)                  | iStart edge of center door lining (5).Image: Start edge wedge                                                                                                                                                                                            | *110589035900 |
| 6  | Unhook center door lining (5) from shackles (7)              | <b>i</b> Installation: Hook center door lining (5) first into both shackles (7).                                                                                                                                                                         |               |
| 7  | Unclip right upper door lining (8) from clips (9)            | S Mounting wedge                                                                                                                                                                                                                                         | *110589035900 |
| 8  | Unclip upper left door lining (10) from clips (11)           | S Mounting wedge                                                                                                                                                                                                                                         | *110589035900 |
| 9  | Install in the reverse order                                 |                                                                                                                                                                                                                                                          |               |