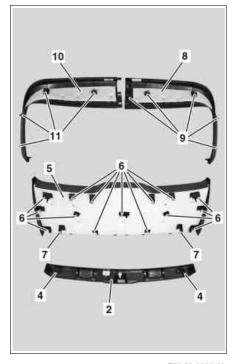

## MODEL 166

- 1 Covers
- Lower door lining
- 2 3 Bolts
- Clips
- 4 5 6 Center door lining
- Clips 7
- Lugs 8
- Right upper door lining
- 9 Clips
- 10 Left upper door lining
- 11 Clips

P72.20-3095-03

P72.20-3096-03