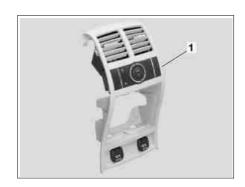

## 1 Rear center console

P68.20-3321-01

P68.20-3322-09

- 2 Ashtray
- 3 Clip
- 4 Bolts

- 5 Electrical connectors
- 6 Electrical connector

N72/2 RCP [HBF] control unit X58/19 Left 2nd seat row socket X58/20 Right 2nd seat row socket