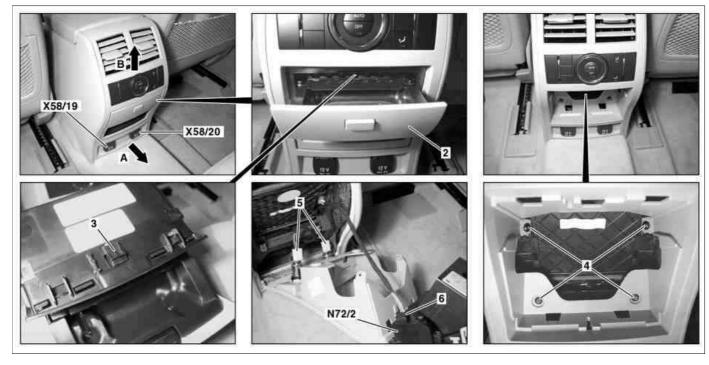

## 1 Rear center console

P68.20-3321-01

P68.20-3322-09

- 2 Ashtray
- 3 Clip
- 4 Bolts

- 5 Electrical connectors
- 6 Electrical connector

N72/2 RCP [HBF] control unit X58/19 Left 2nd seat row socket X58/20 Right 2nd seat row socket

| XX | Remove/install                                                                                                     |                                                                                                                                                                                                                                   |               |
|----|--------------------------------------------------------------------------------------------------------------------|-----------------------------------------------------------------------------------------------------------------------------------------------------------------------------------------------------------------------------------|---------------|
| 1  | Completely move driver's seat toward front.                                                                        |                                                                                                                                                                                                                                   |               |
| 2  | Switch off ignition and remove transmitter key from EIS [EZS] control unit                                         | On vehicles with Keyless Go, code 889: Press Keyless Go start/stop button repeatedly until ignition is switched off. Remove transmitter key from vehicle and store it in a location beyond its transmission range (at least 2 m). |               |
| 3  | Open ashtray (2)                                                                                                   |                                                                                                                                                                                                                                   |               |
| 4  | Unclip clip (3) from ashtray (2).                                                                                  | i Installation: Ashtray (2) should arrest audibly.  Substituting Long wedge                                                                                                                                                       | *115589035900 |
| 5  | Remove ashtray (2).                                                                                                |                                                                                                                                                                                                                                   |               |
| 6  | Remove screws (4)                                                                                                  |                                                                                                                                                                                                                                   |               |
| 7  | Unlock armrest cover and set upright                                                                               |                                                                                                                                                                                                                                   |               |
| 8  | Unclip rear center console (1) upward (arrow B)                                                                    | installation: Pay attention to metal clips. i Pull up lower area (arrow A) of rear center console (1). Judge Long wedge                                                                                                           | *115589035900 |
| 9  | Disconnect electrical connectors (2) from left 2nd seat row socket (X58/19) and right 2nd seat row socket (X58/20) |                                                                                                                                                                                                                                   |               |

| 10 | Disconnect electrical connector (6) from RCP control unit (N72/2) |  |
|----|-------------------------------------------------------------------|--|
| 11 | Install in the reverse order                                      |  |